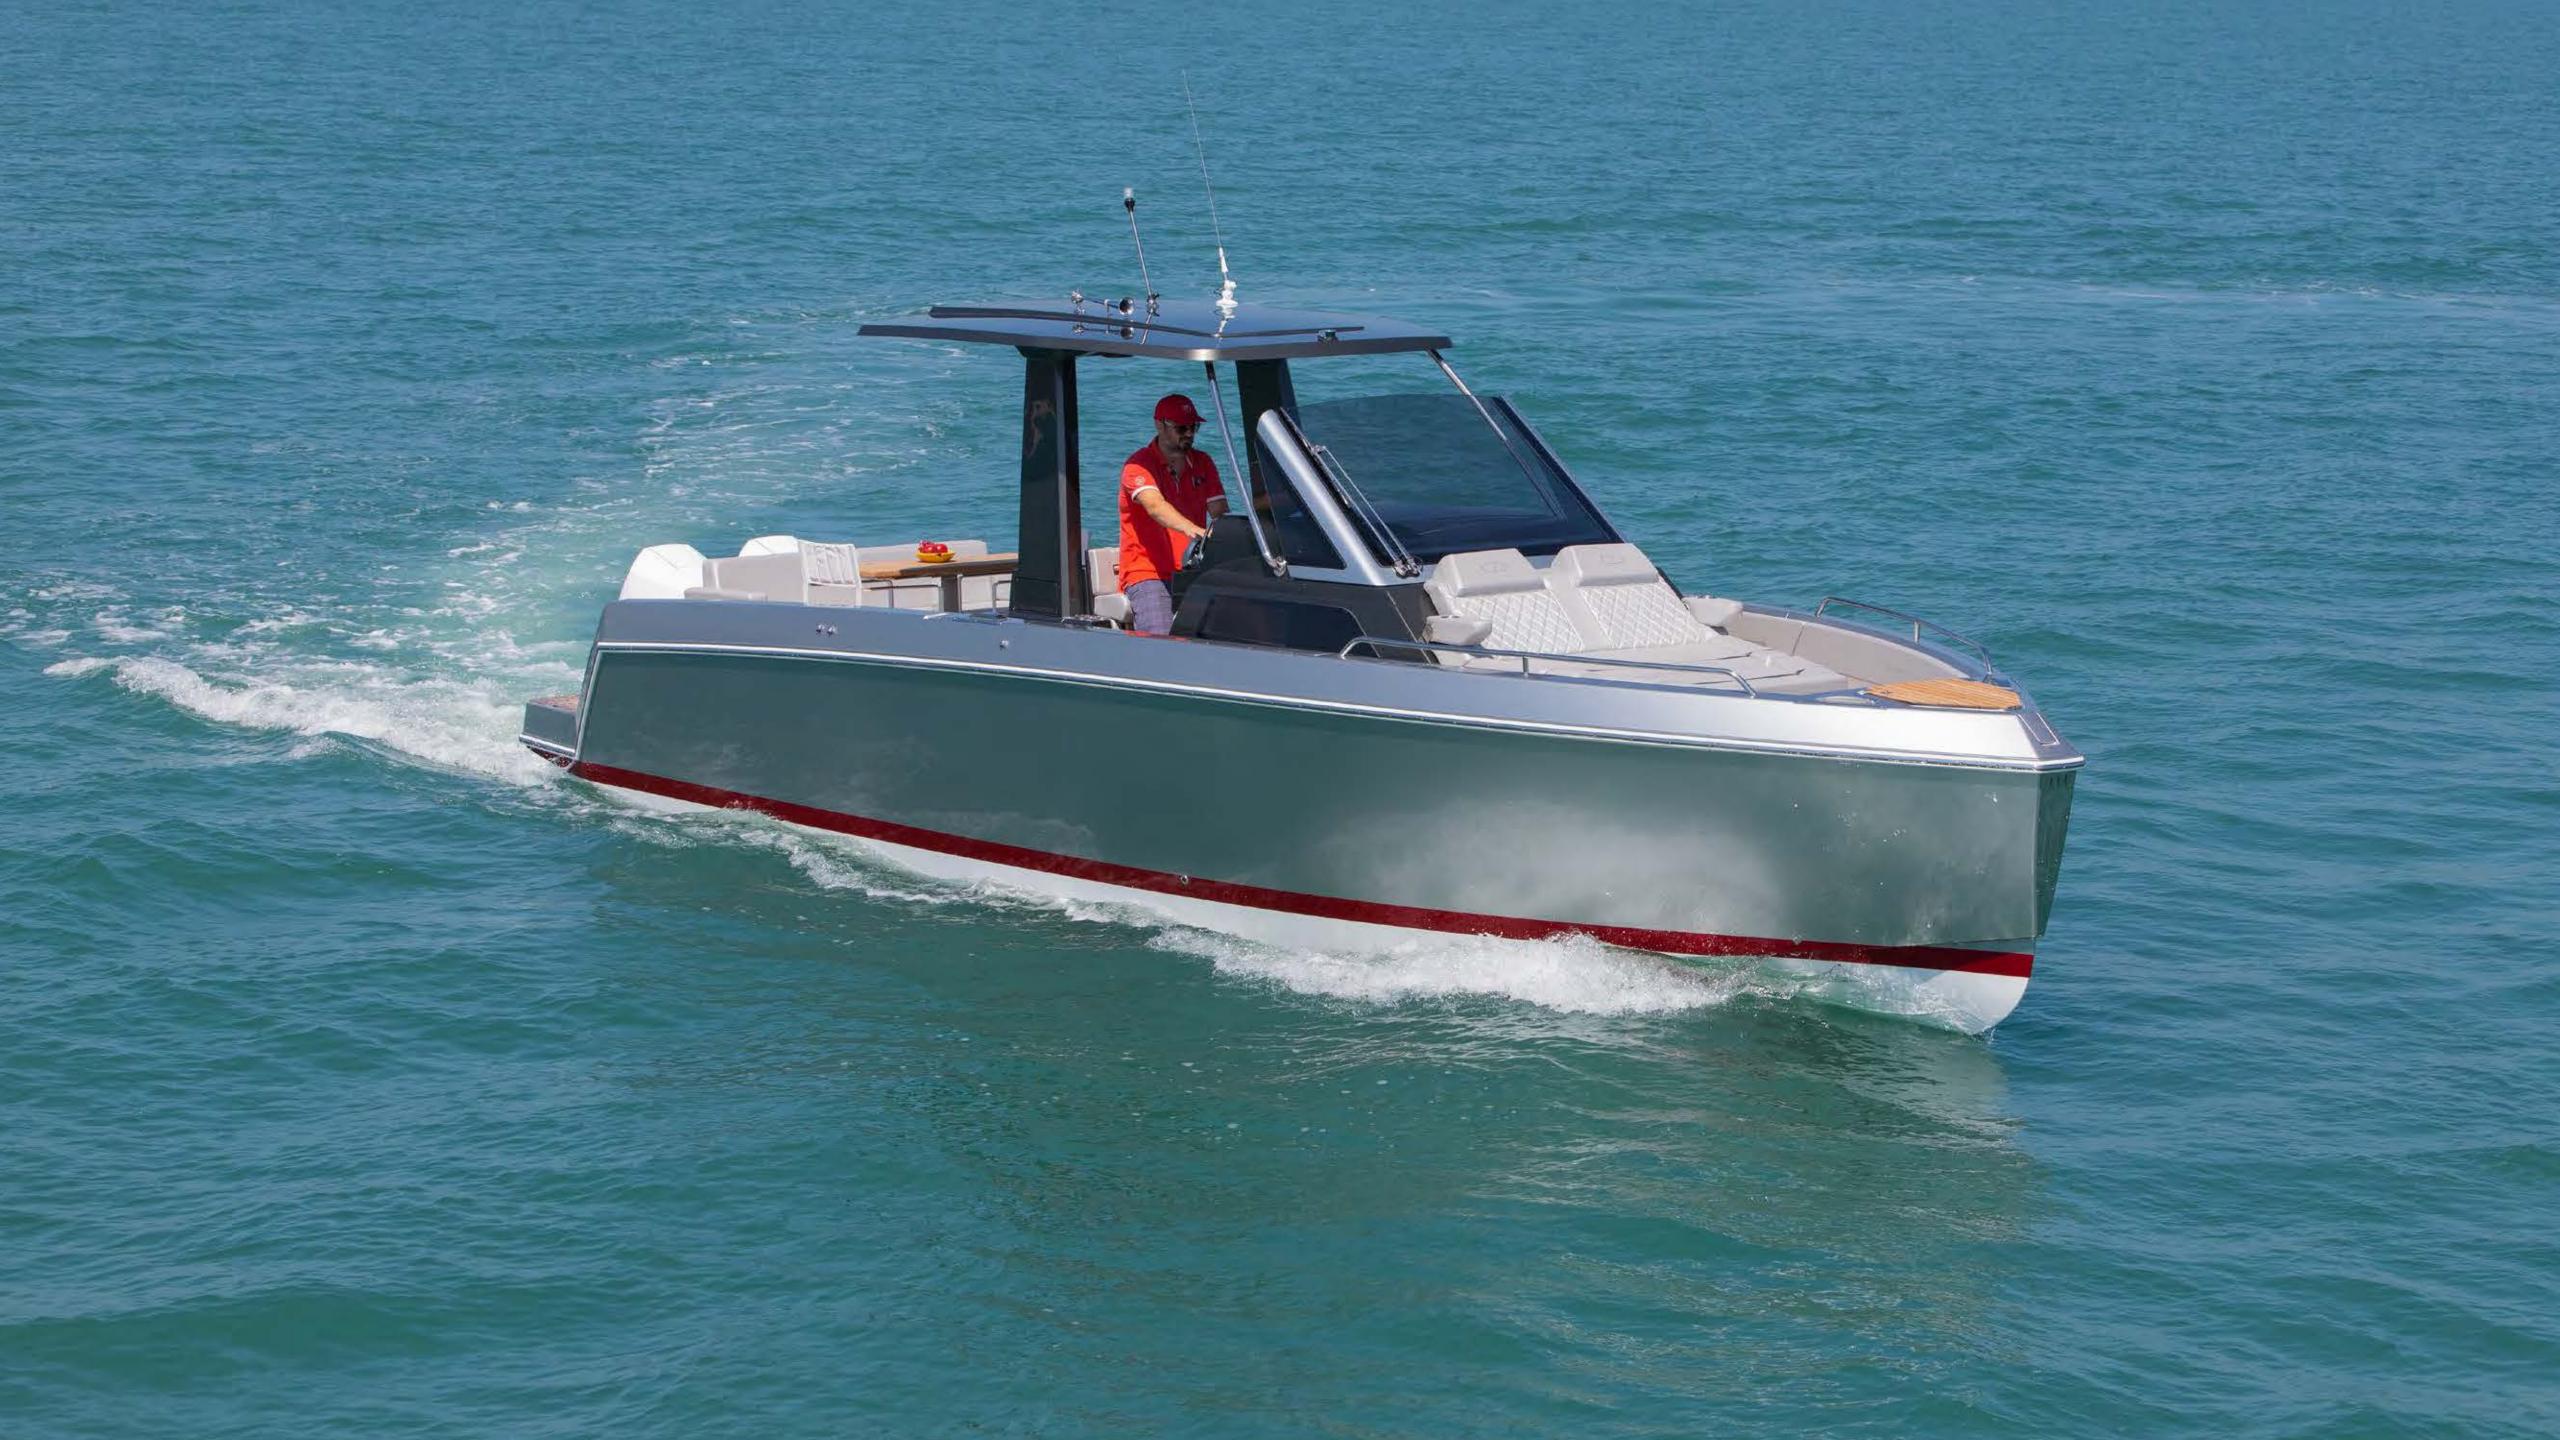

## SCHAEFER

YACHTS

Max Length.: 10.33 m (33'9")

Max. beam: 3.35 m (11')

Draught: 0.45 m (1'6")

Lightship Displacement: 4,950 kg (10,900 lbs)

Clearance: 3.70 m (12'2")

Deadrise angle at transom: 18.9°

Fresh water capacity: 150 I (40 gal)

Fuel capacity: 700 I (184 gal)

Passenger capacity: 10

Passenger cap./night: 2

Designer: Marcio Schaefer

V33 - 303 - 365 - 375 - 400 - 510

FLY - 400 - 510 - 600 - 660 - 770 - 25M