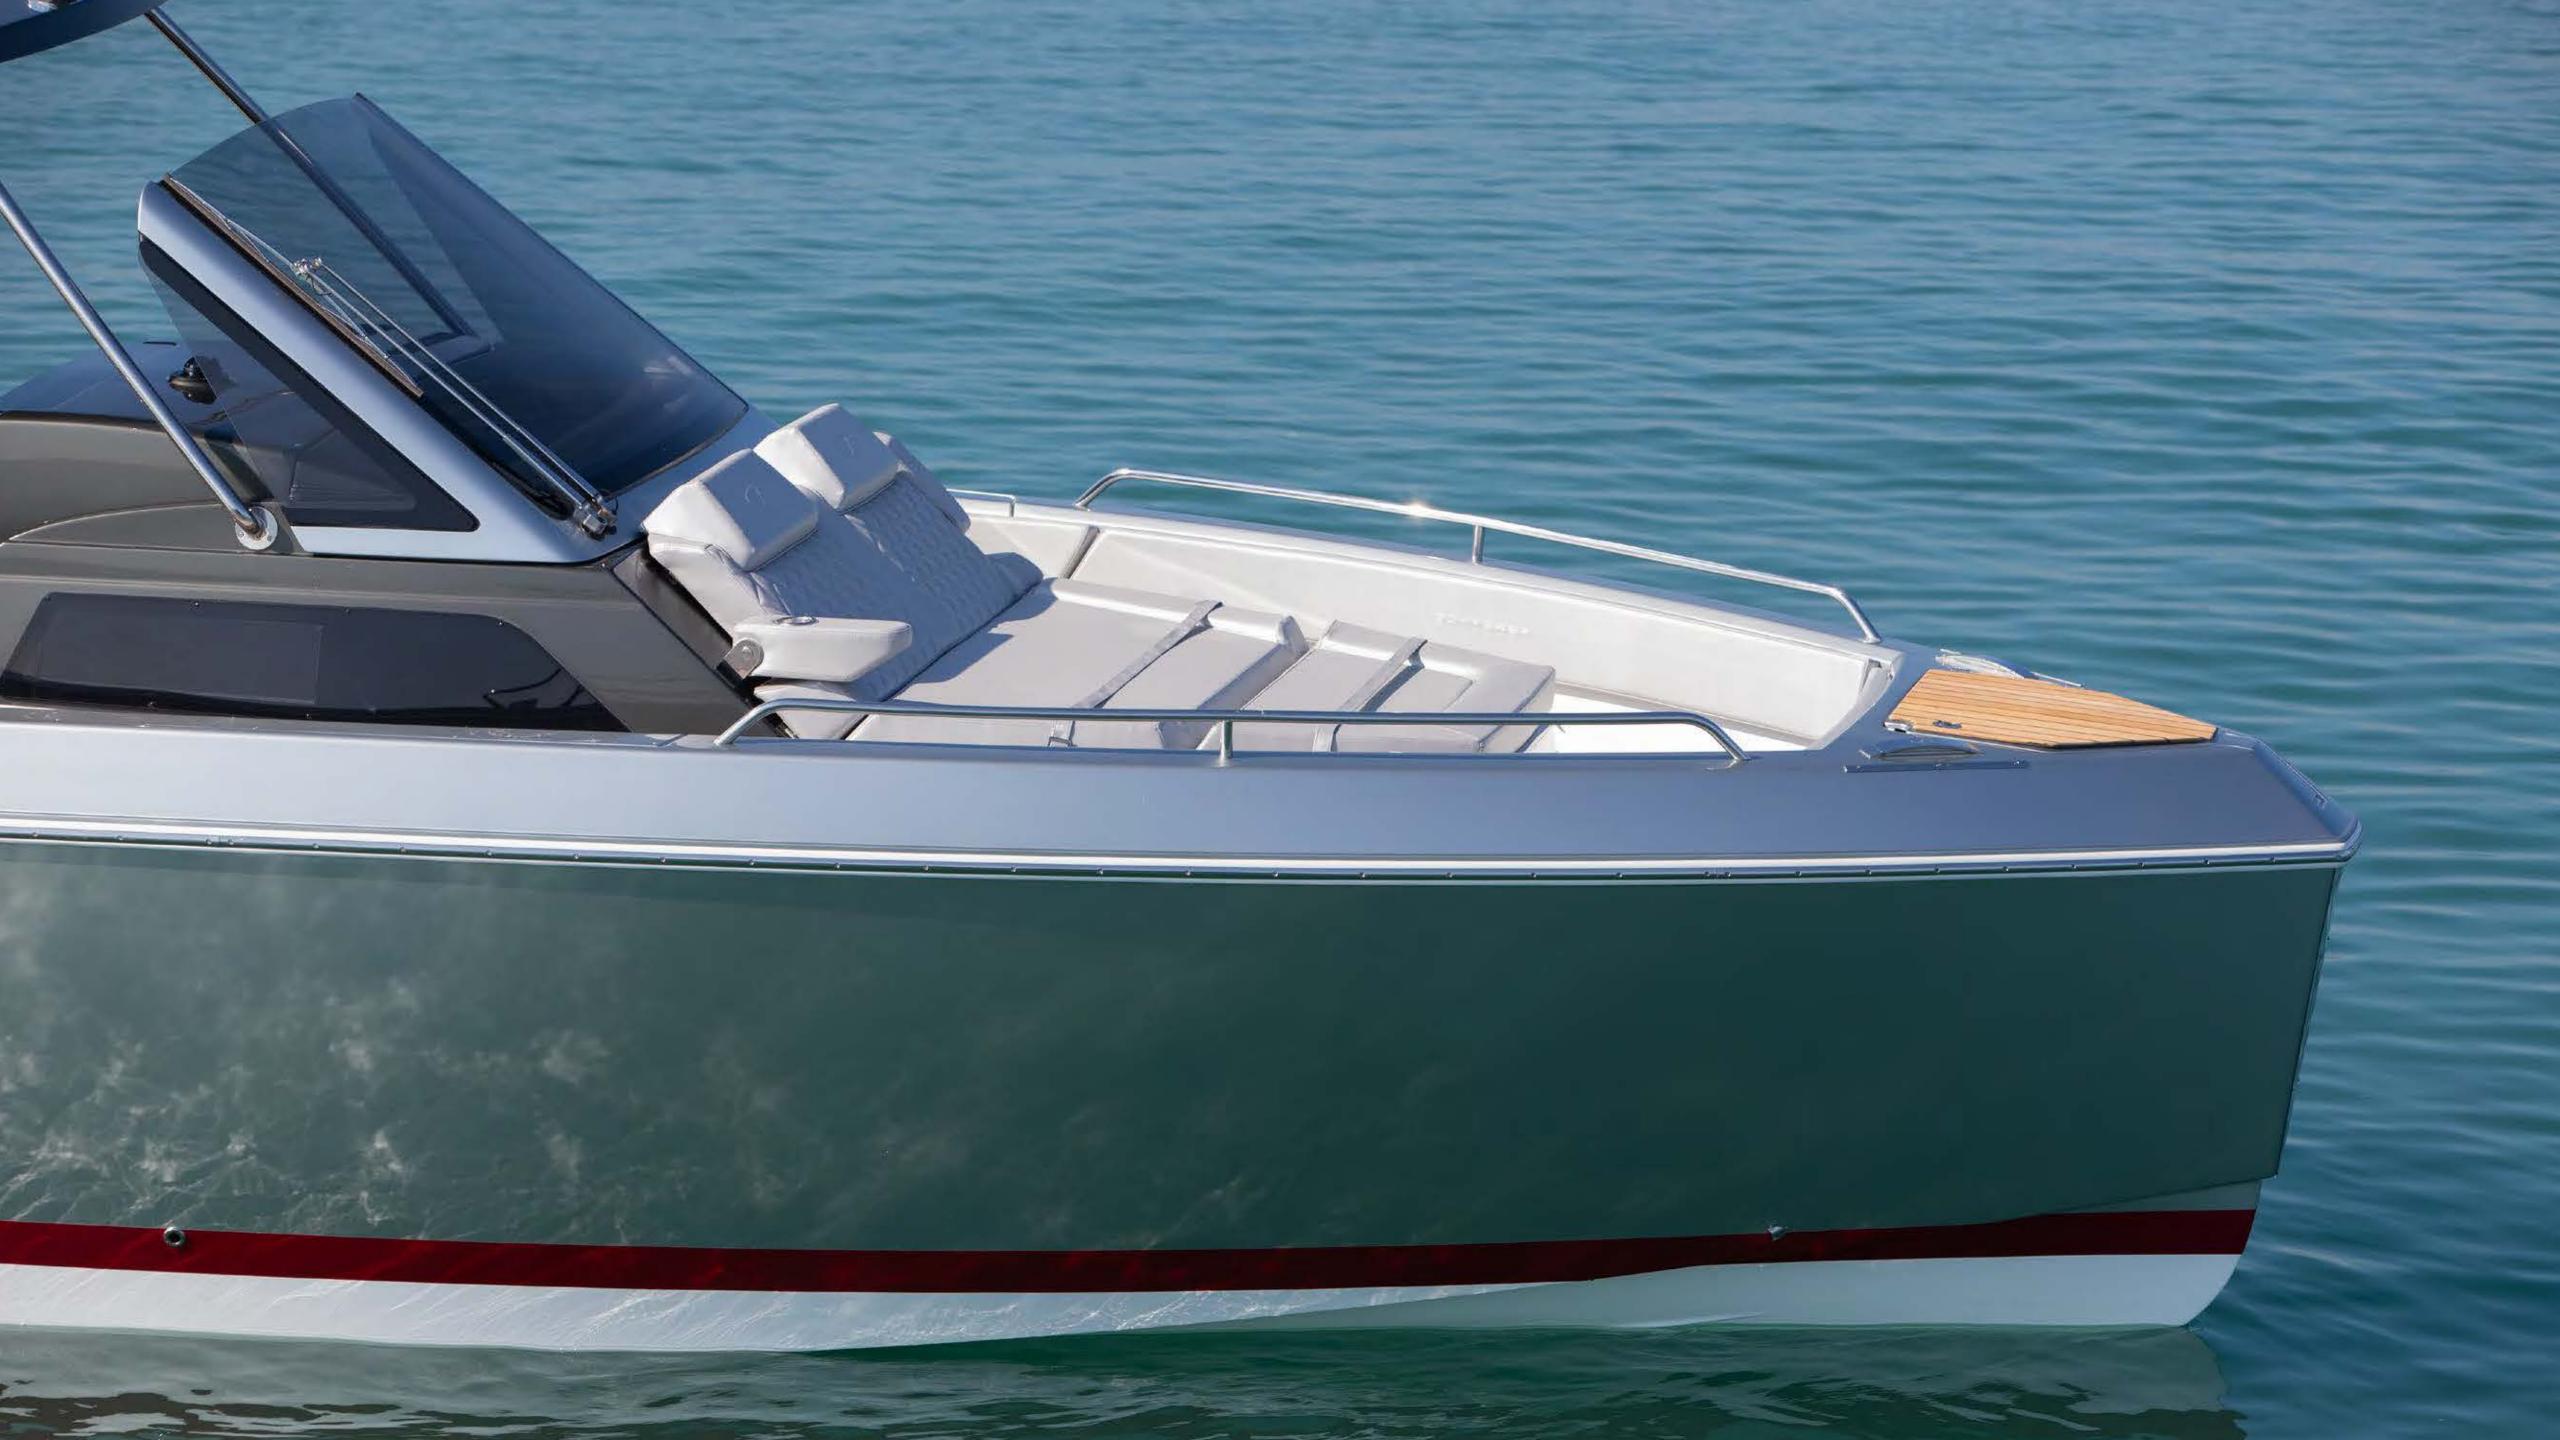

## SCHAEFER

YACHTS

Max Length.: 10.33 m (33'9")

Max. beam: 3.35 m (11')

Draught: 0.45 m (1'6")

Lightship Displacement: 4,950 kg (10,900 lbs)

Clearance: 3.70 m (12'2")

Deadrise angle at transom: 18.9°