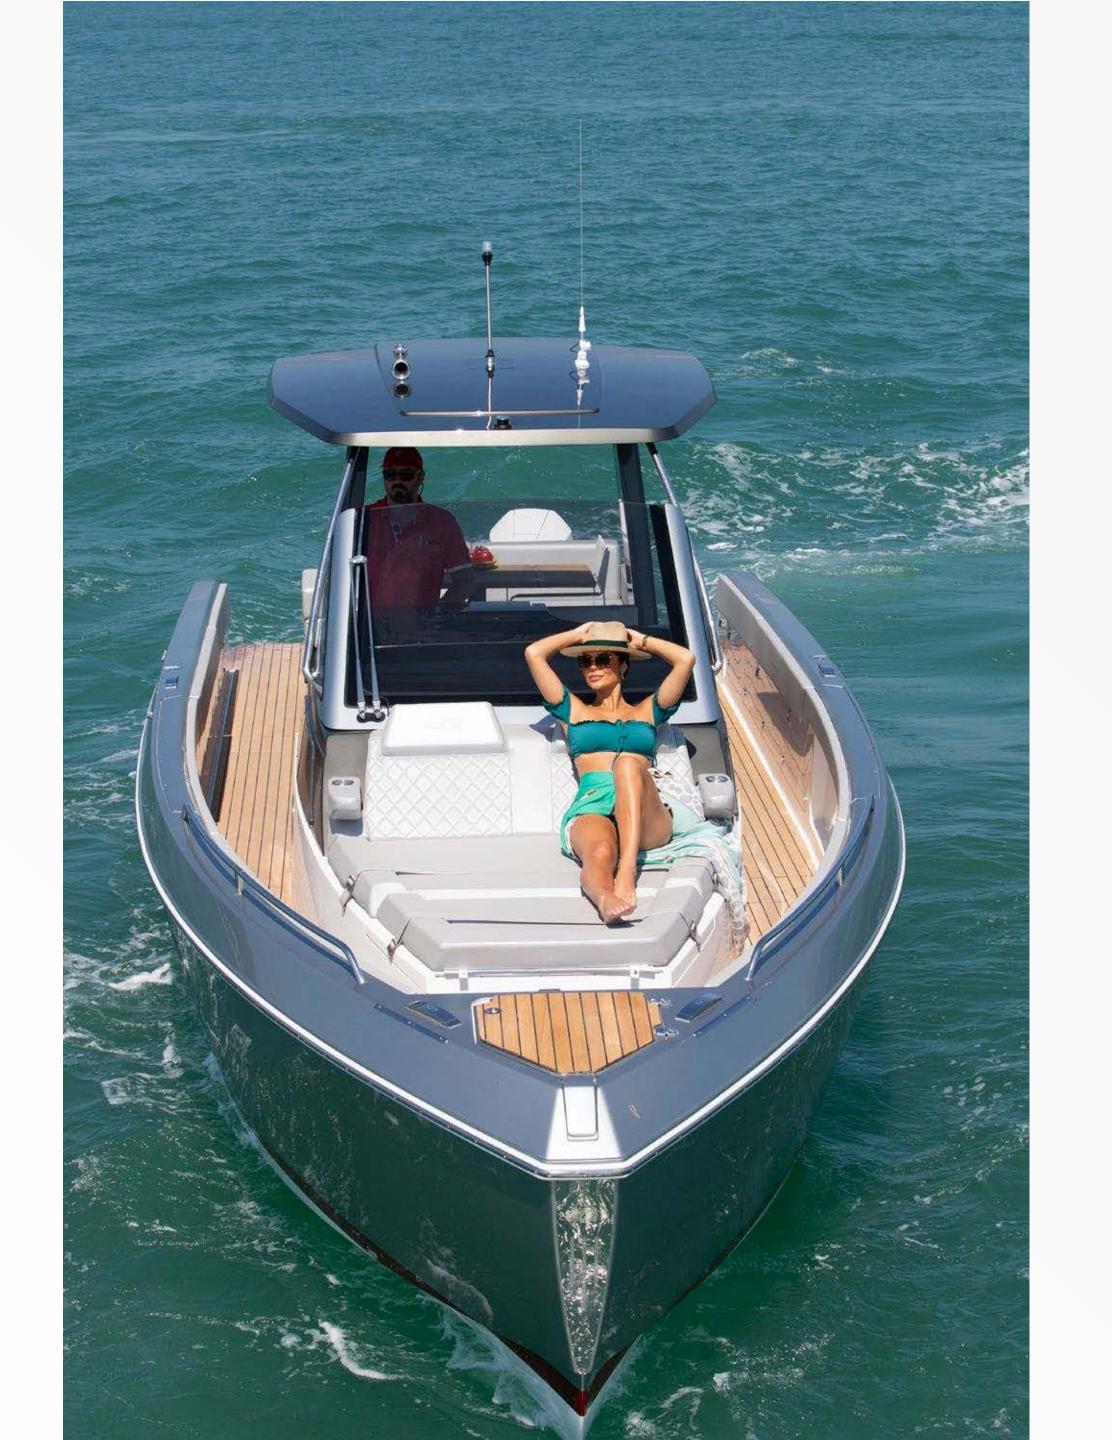

Fresh water capacity: 150 I (40 gal)

Fuel capacity: 700 I (184 gal)

Passenger capacity: 10

Passenger cap./night: 2

Designer: Marcio Schaefer

V33 - 303 - 365 - 375 - 400 - 510

FLY - 400 - 510 - 600 - 660 - 770 - 25M