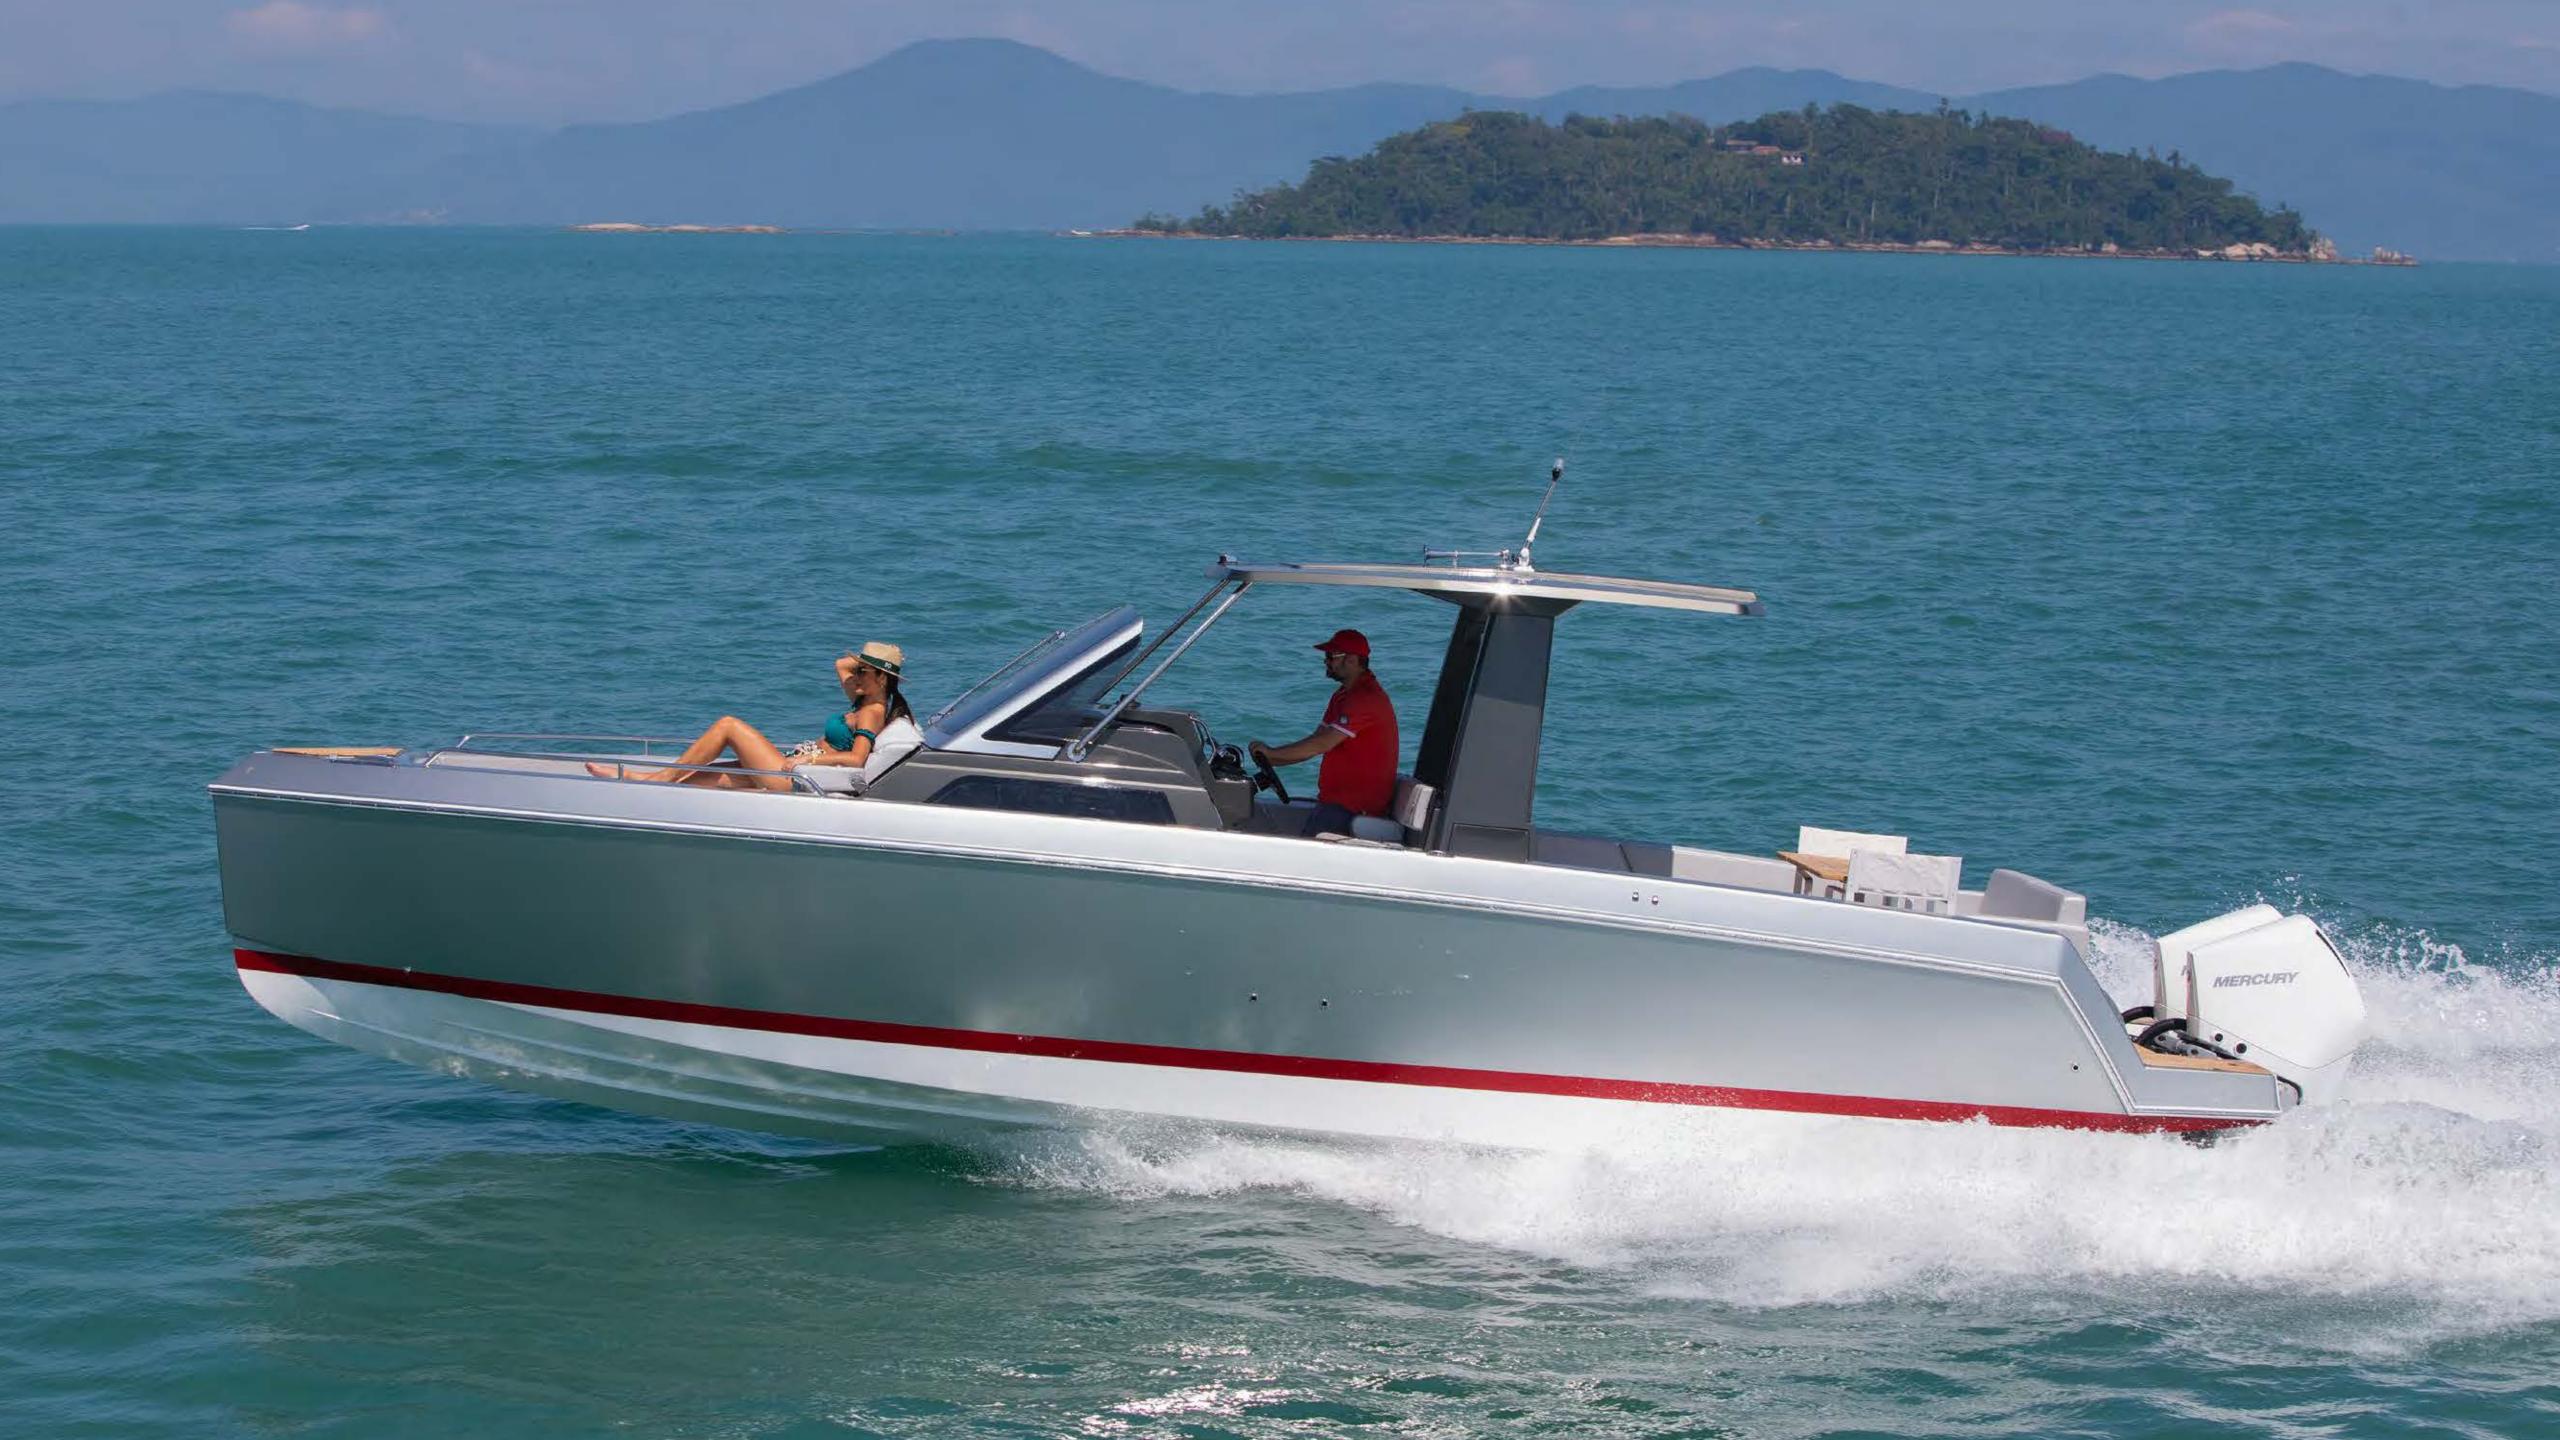

## ANINDUSTRY LEADER

Schaefer Yachts is an industry leader in the design and construction of performance yachts between 30 and 83 feet. Boasting one of the biggest and most technologically advanced shipyards in South America, Schaefer Yachts has been transforming the marine industry for over 29 years. More than three thousand boats have been delivered worldwide. The shipyard has earned an exceptional reputation for setting high quality manufacturing standards with our proprietary and highly advanced production process. The shipyard's cutting-edge technology and eagle eye for details guarantee a vast range of vessels made with extreme precision. Schaefer Yachts is proud to be a shipyard that attends to the most demanding markets in the world.

## SCHAEFER

YACHTS

Max Length.: 10.33 m (33'9")

Max. beam: 3.35 m (11')

Draught: 0.45 m (1'6")

Lightship Displacement: 4,950 kg (10,900 lbs)

Clearance: 3.70 m (12'2")

Deadrise angle at transom: 18.9°