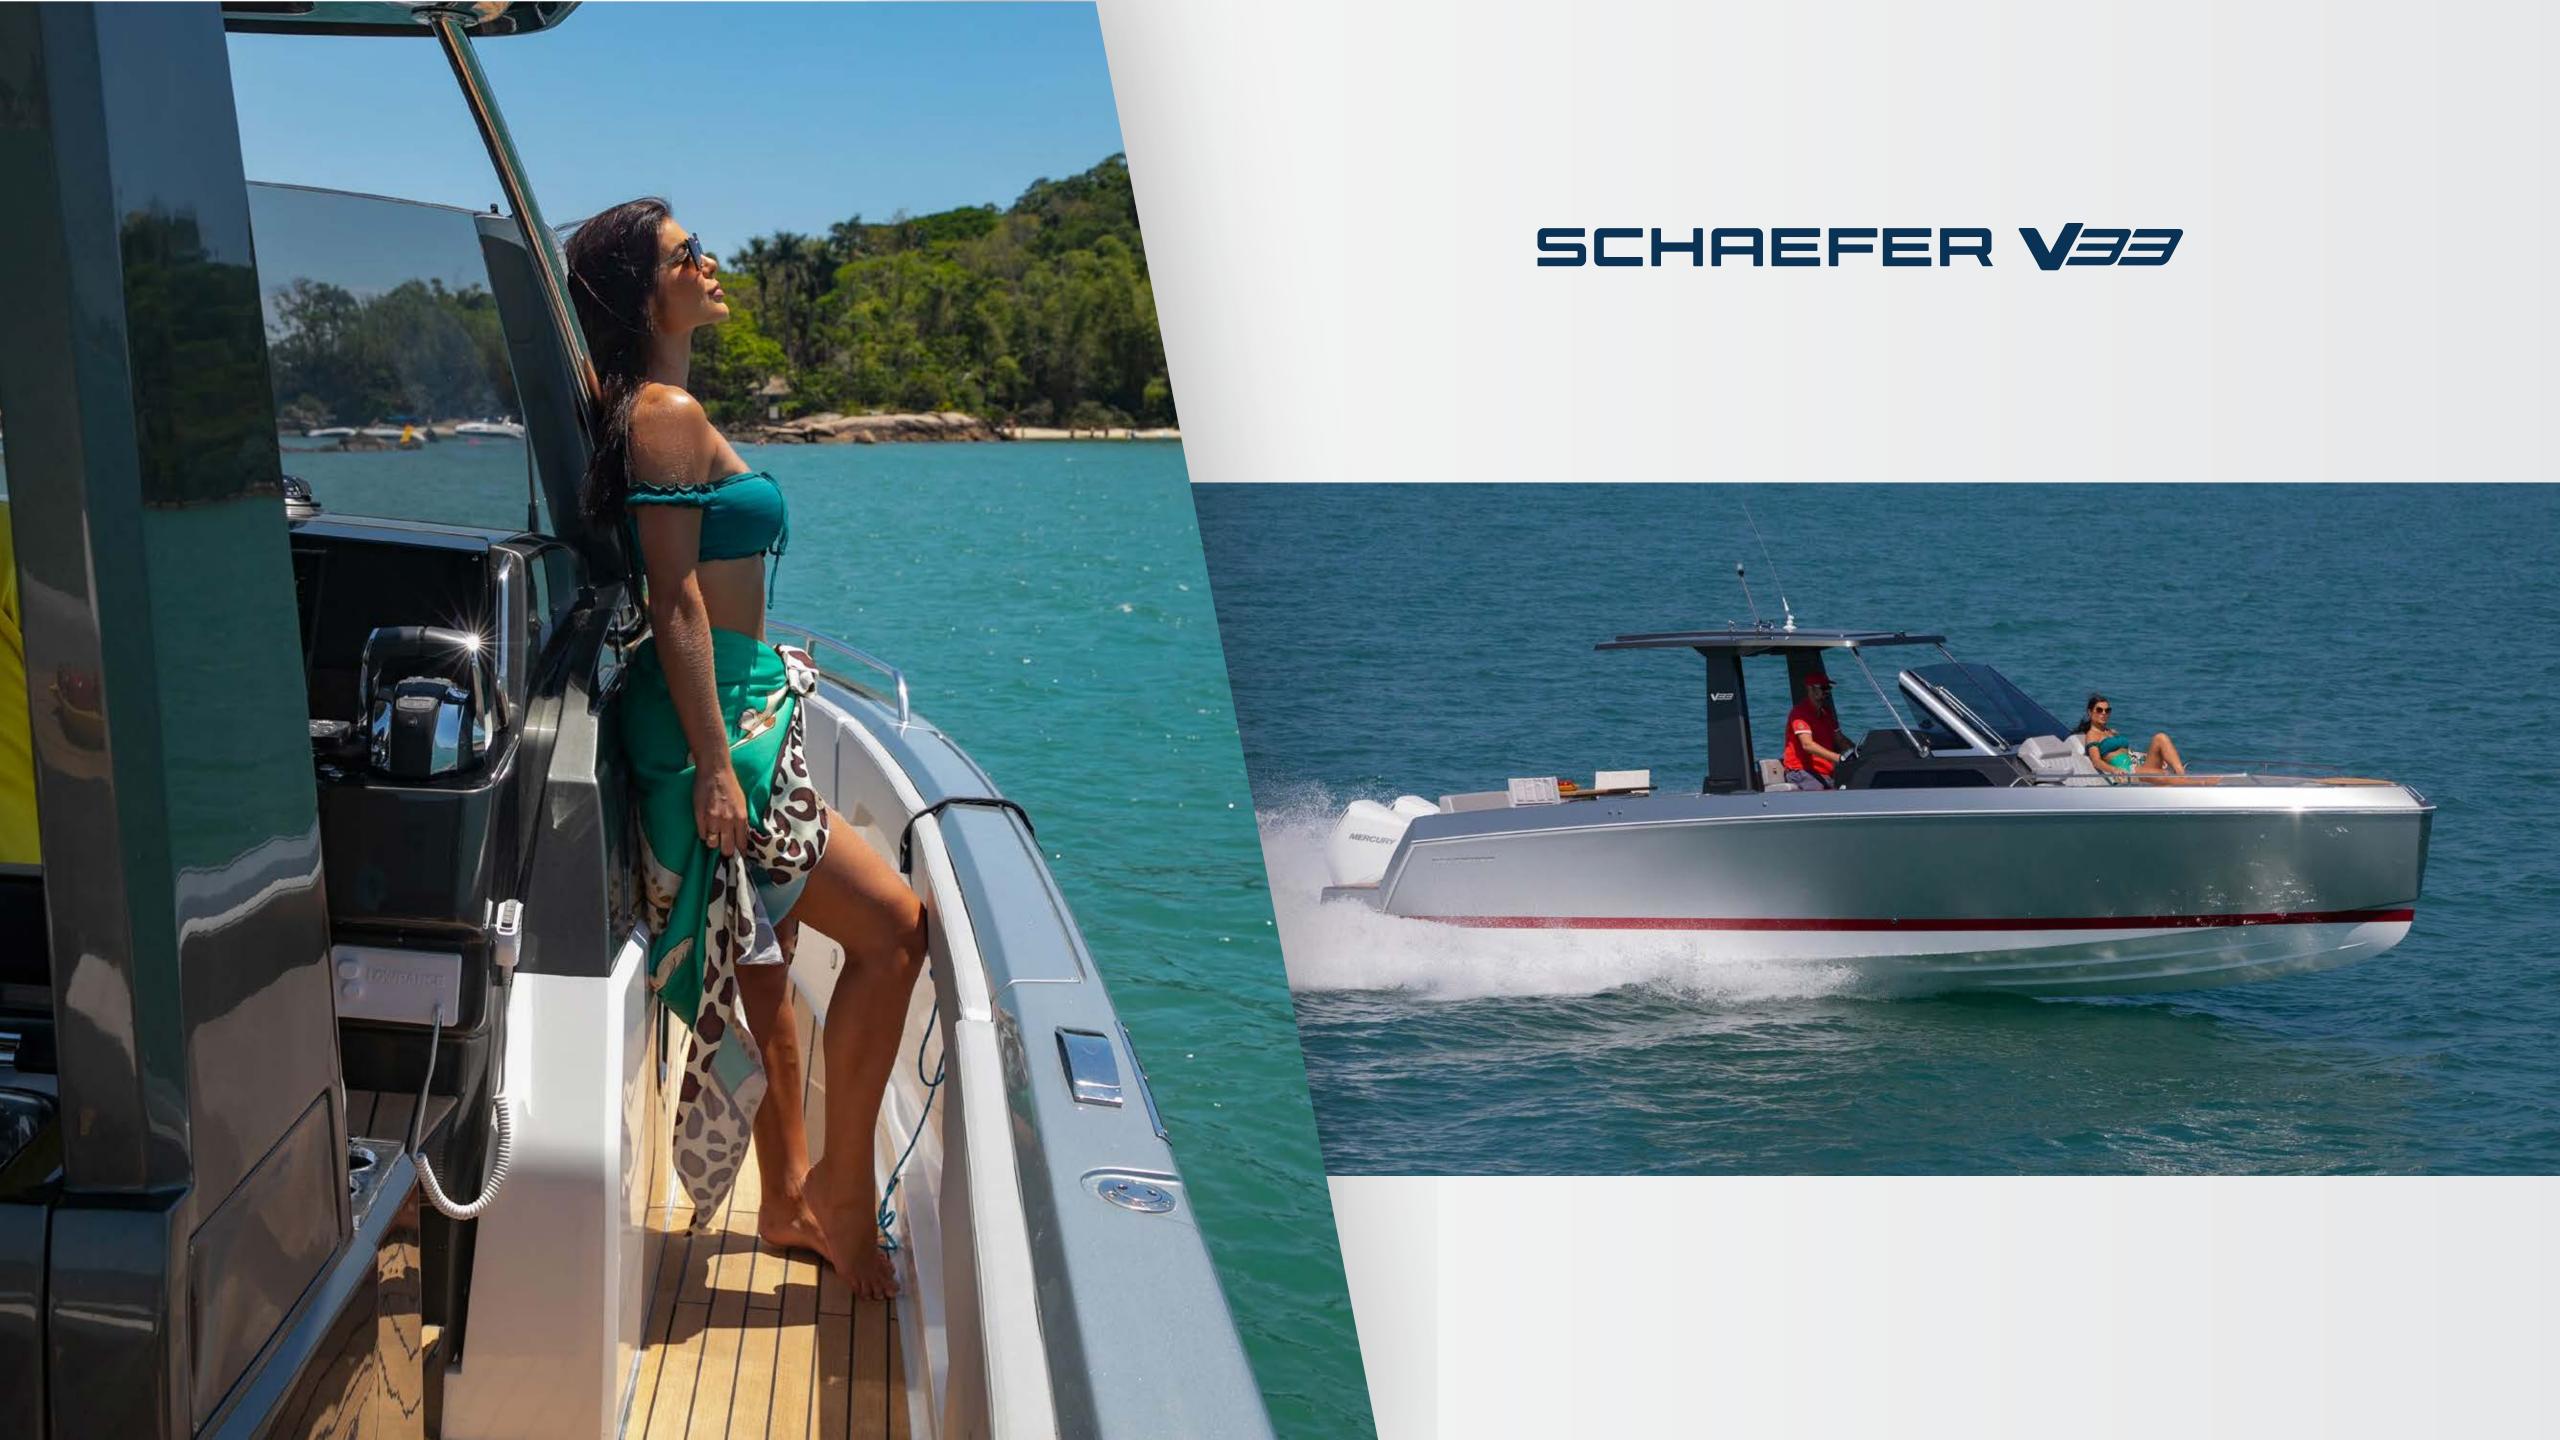

## SCHAEFER

YACHTS

Max Length.: 10.33 m (33'9")

Max. beam: 3.35 m (11')

Draught: 0.45 m (1'6")

Lightship Displacement: 4,950 kg (10,900 lbs)

Clearance: 3.70 m (12'2")

Deadrise angle at transom: 18.9°

Fresh water capacity: 150 I (40 gal)

Fuel capacity: 700 I (184 gal)

Passenger capacity: 10

Passenger cap./night: 2

Designer: Marcio Schaefer

V33 - 303 - 365 - 375 - 400 - 510

FLY - 400 - 510 - 600 - 660 - 770 - 25M