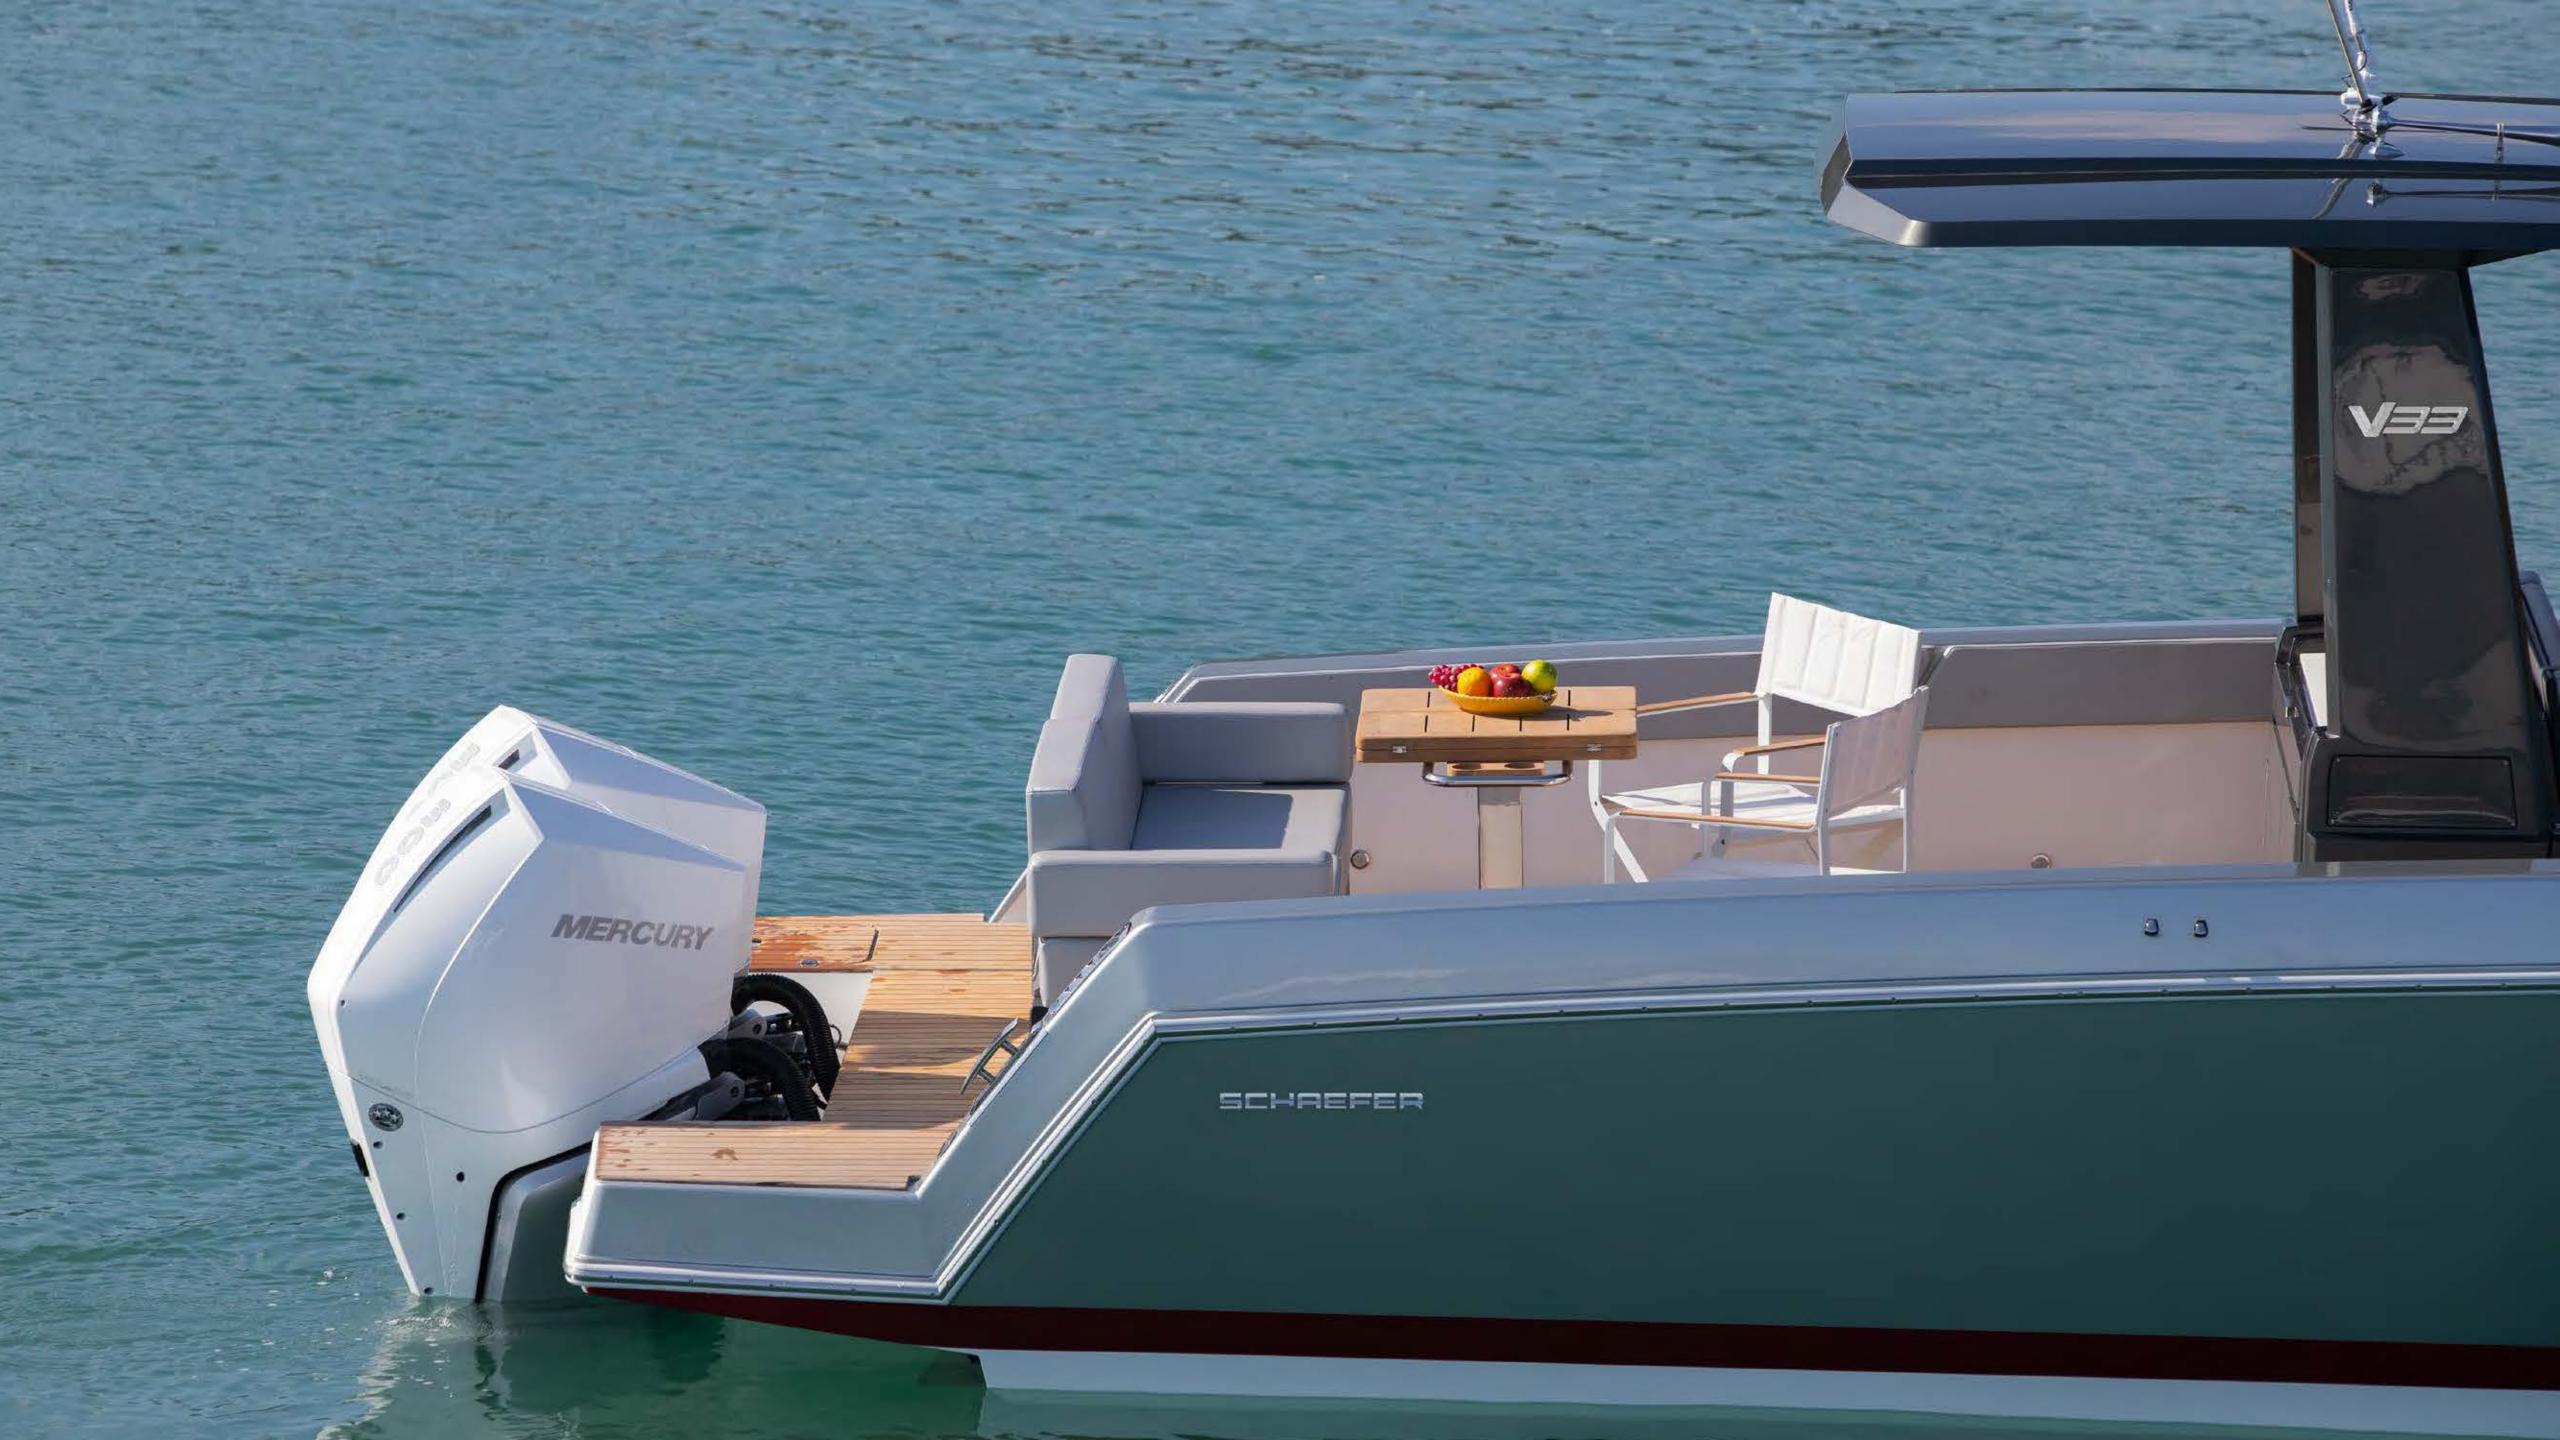

## SCHAEFER

YACHTS

Max Length.: 10.33 m (33'9")

Max. beam: 3.35 m (11')

Draught: 0.45 m (1'6")

Lightship Displacement: 4,950 kg (10,900 lbs)

Clearance: 3.70 m (12'2")

Deadrise angle at transom: 18.9°

Fresh water capacity: 150 I (40 gal)

Fuel capacity: 700 I (184 gal)

Passenger capacity: 10

Passenger cap./night: 2

Designer: Marcio Schaefer

V33 - 303 - 365 - 375 - 400 - 510

FLY - 400 - 510 - 600 - 660 - 770 - 25M