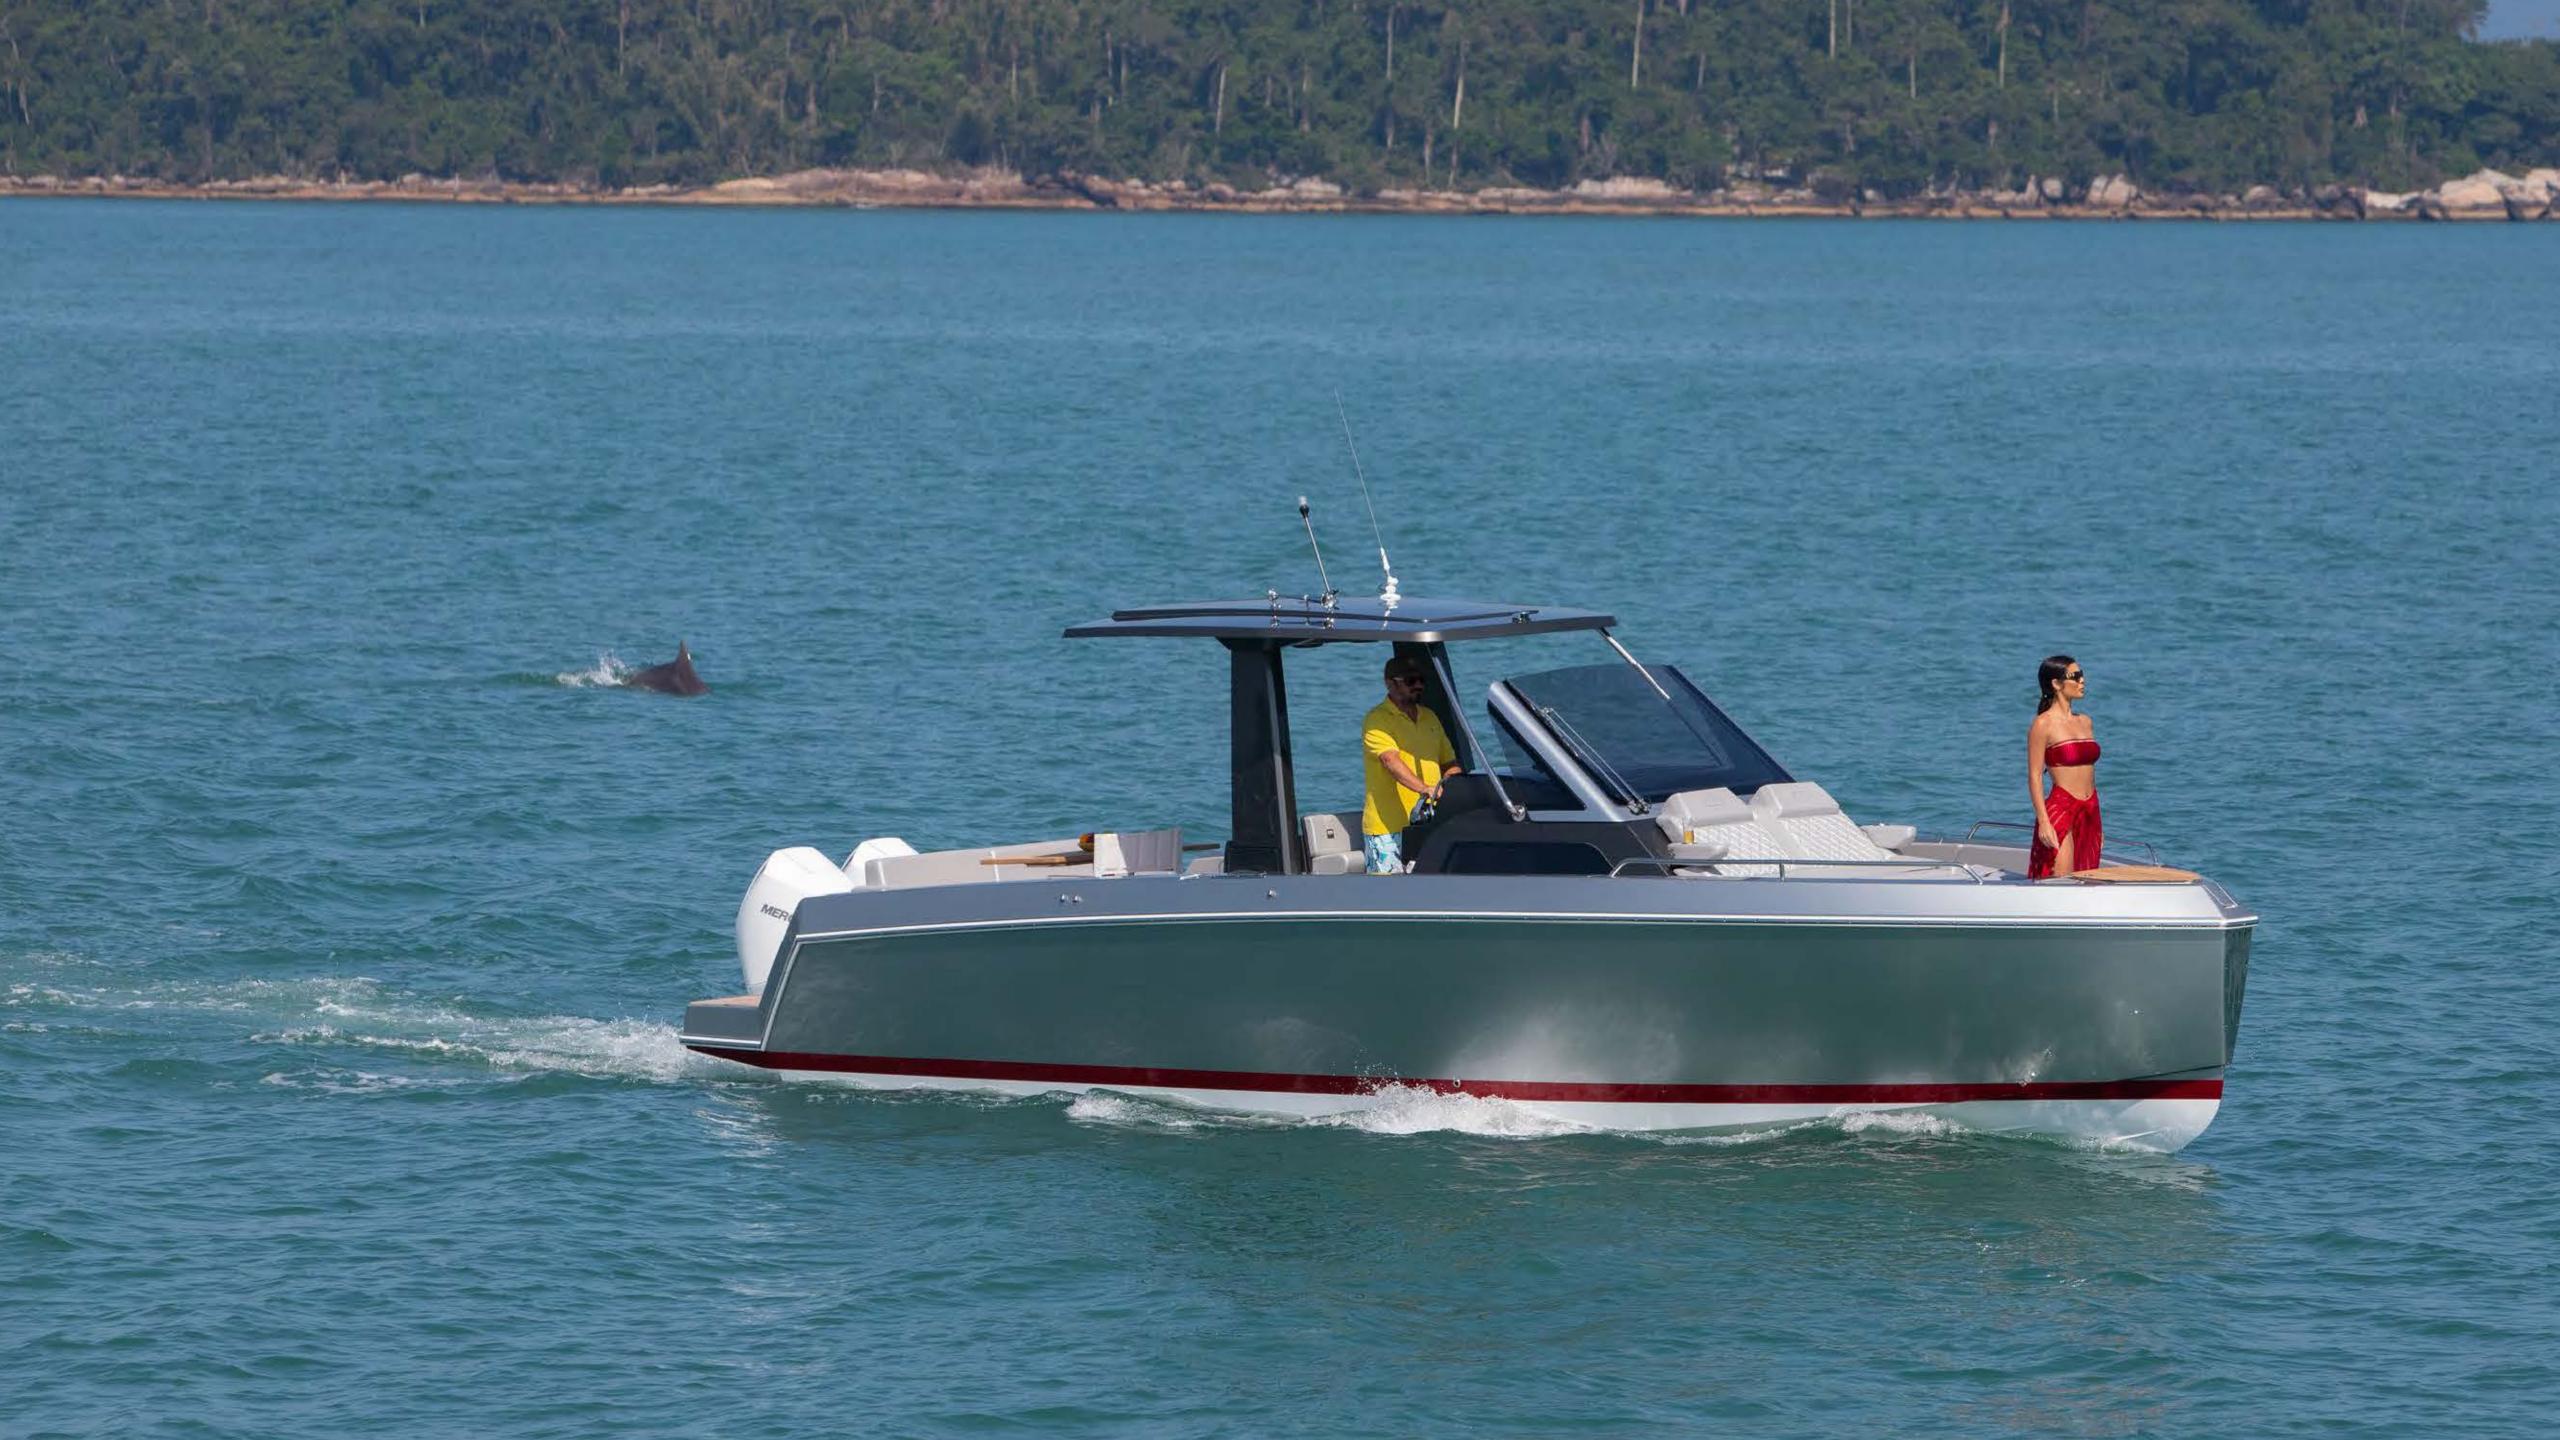

## SCHAEFER

YACHTS

Max Length.: 10.33 m (33'9")

Max. beam: 3.35 m (11')

Draught: 0.45 m (1'6")

Lightship Displacement: 4,950 kg (10,900 lbs)

Clearance: 3.70 m (12'2")

Deadrise angle at transom: 18.9°

Fresh water capacity: 150 I (40 gal)

Fuel capacity: 700 I (184 gal)

Passenger capacity: 10

Passenger cap./night: 2

Designer: Marcio Schaefer

V33 - 303 - 365 - 375 - 400 - 510

FLY - 400 - 510 - 600 - 660 - 770 - 25M