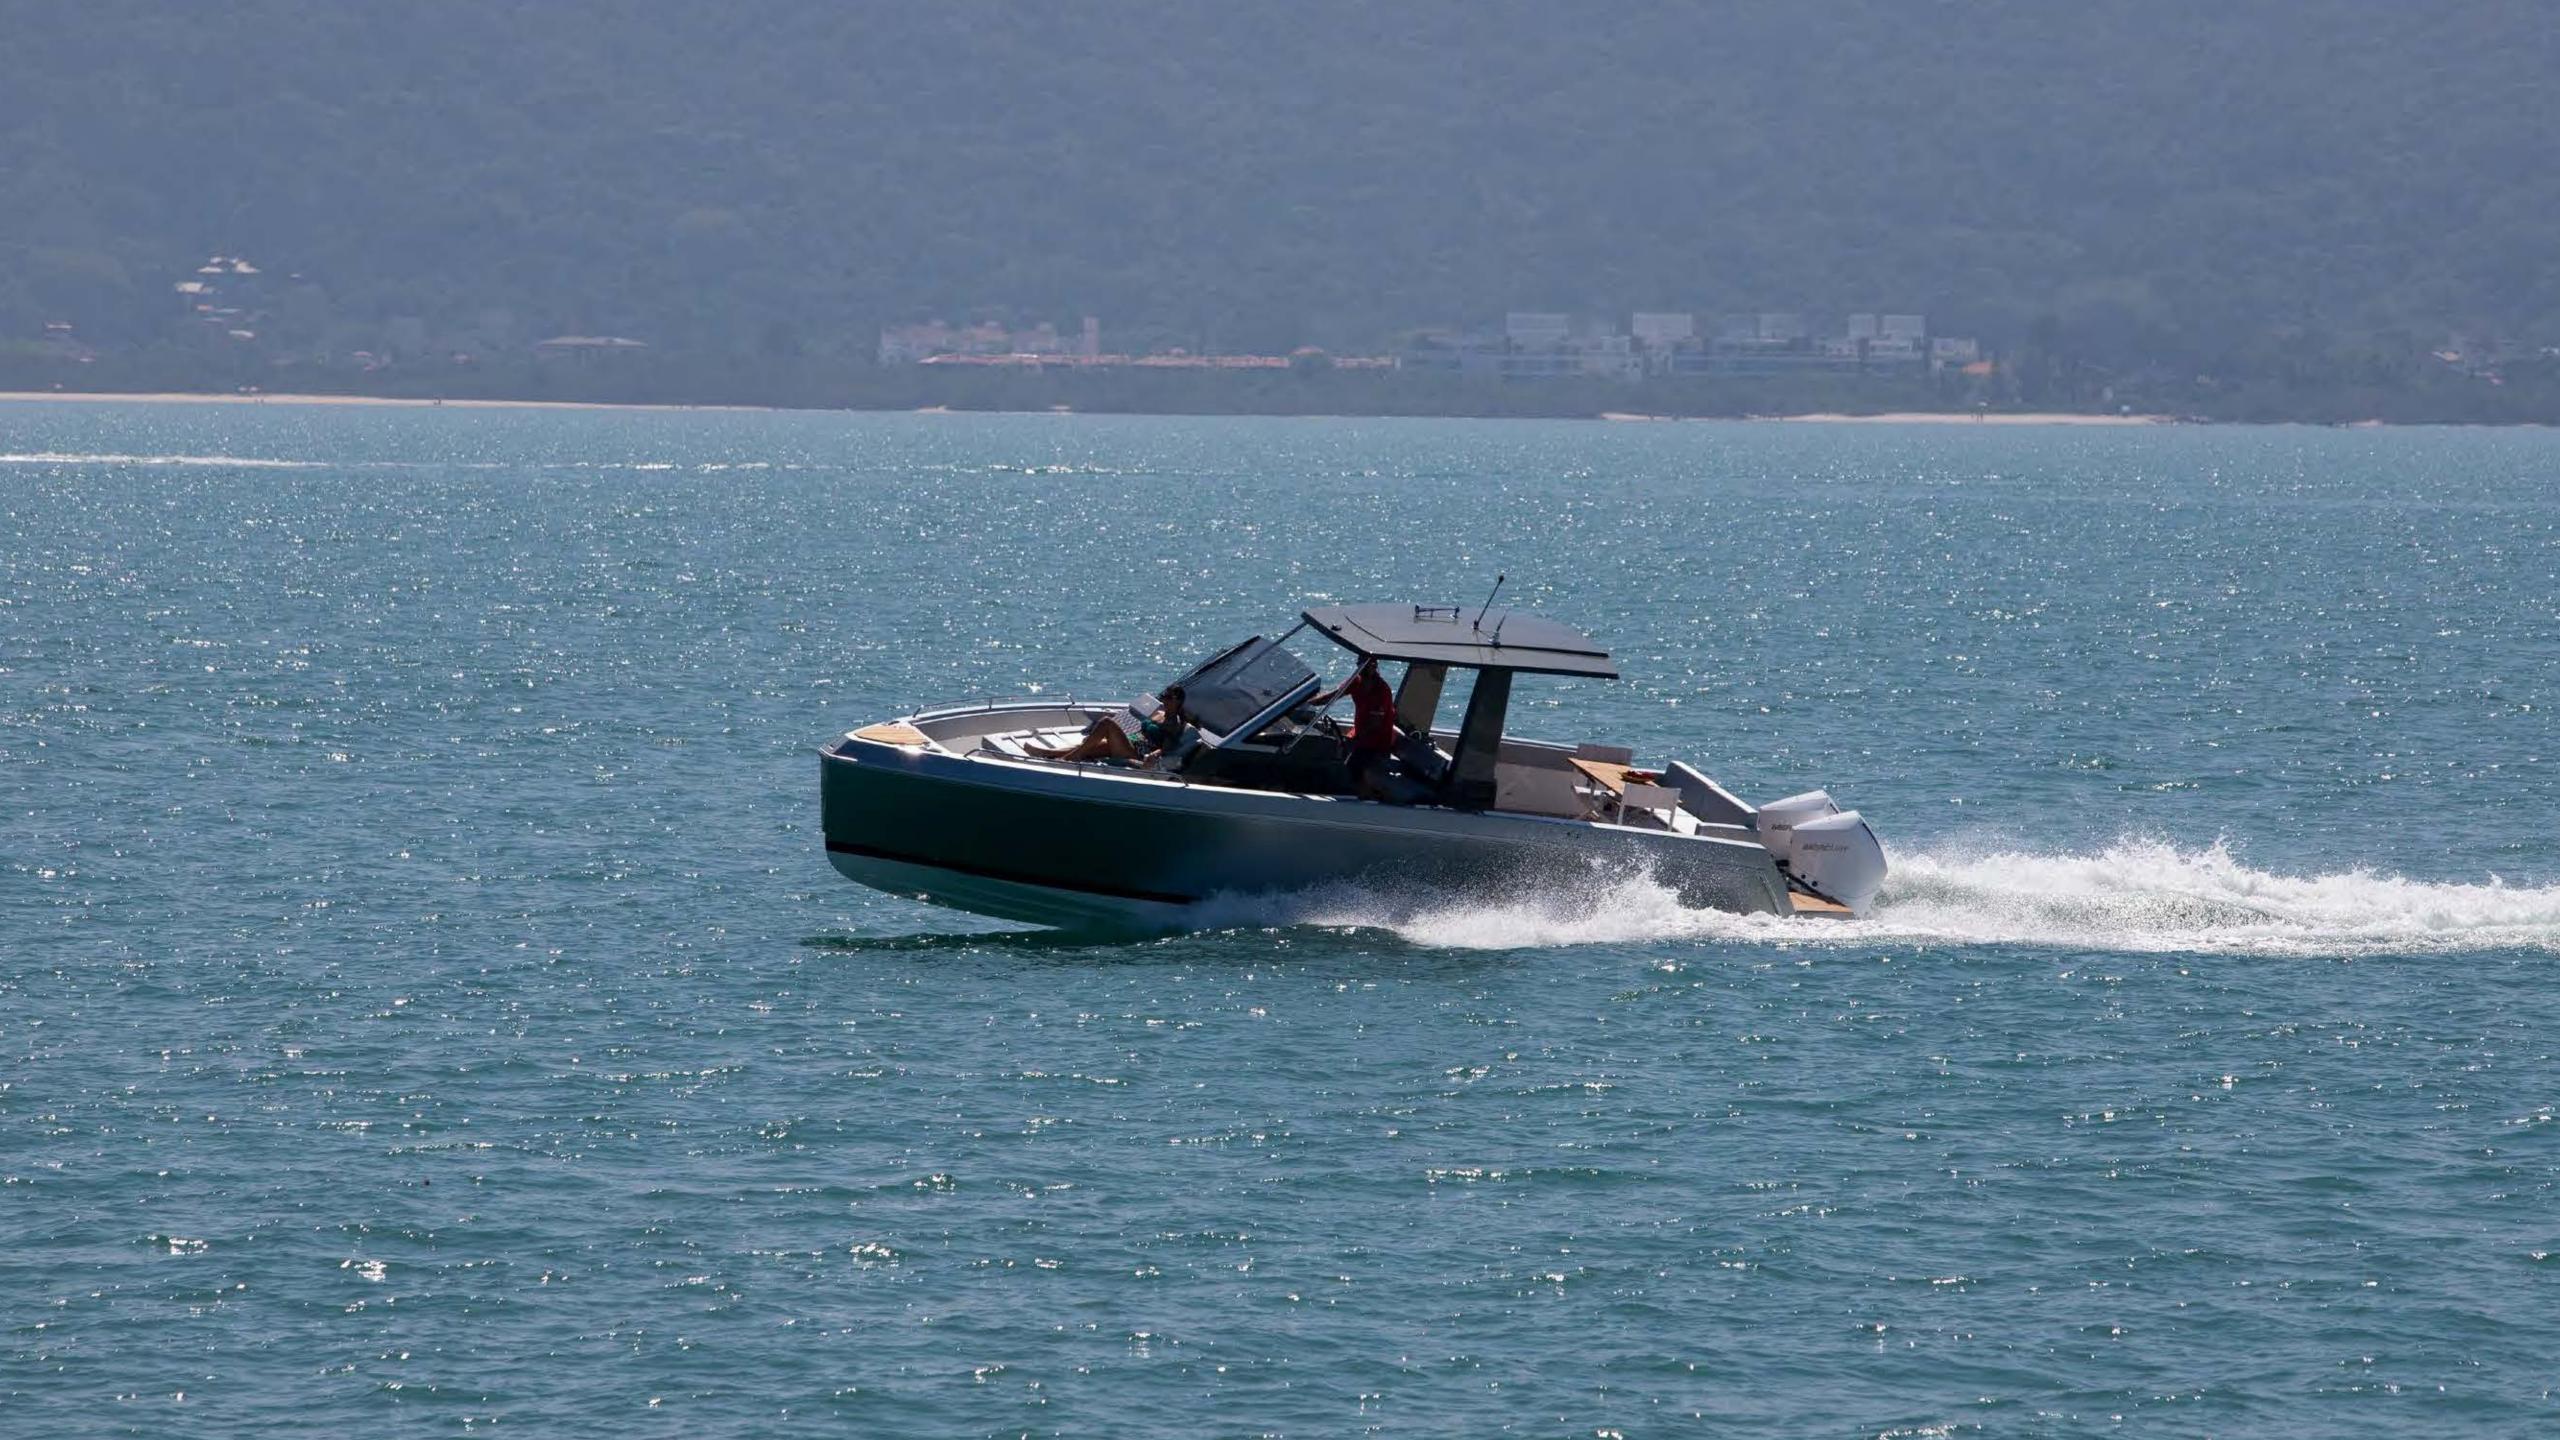

## SCHAEFER

YACHTS

Max Length.: 10.33 m (33'9")

Max. beam: 3.35 m (11')

Draught: 0.45 m (1'6")

Lightship Displacement: 4,950 kg (10,900 lbs)

Clearance: 3.70 m (12'2")

Deadrise angle at transom: 18.9°