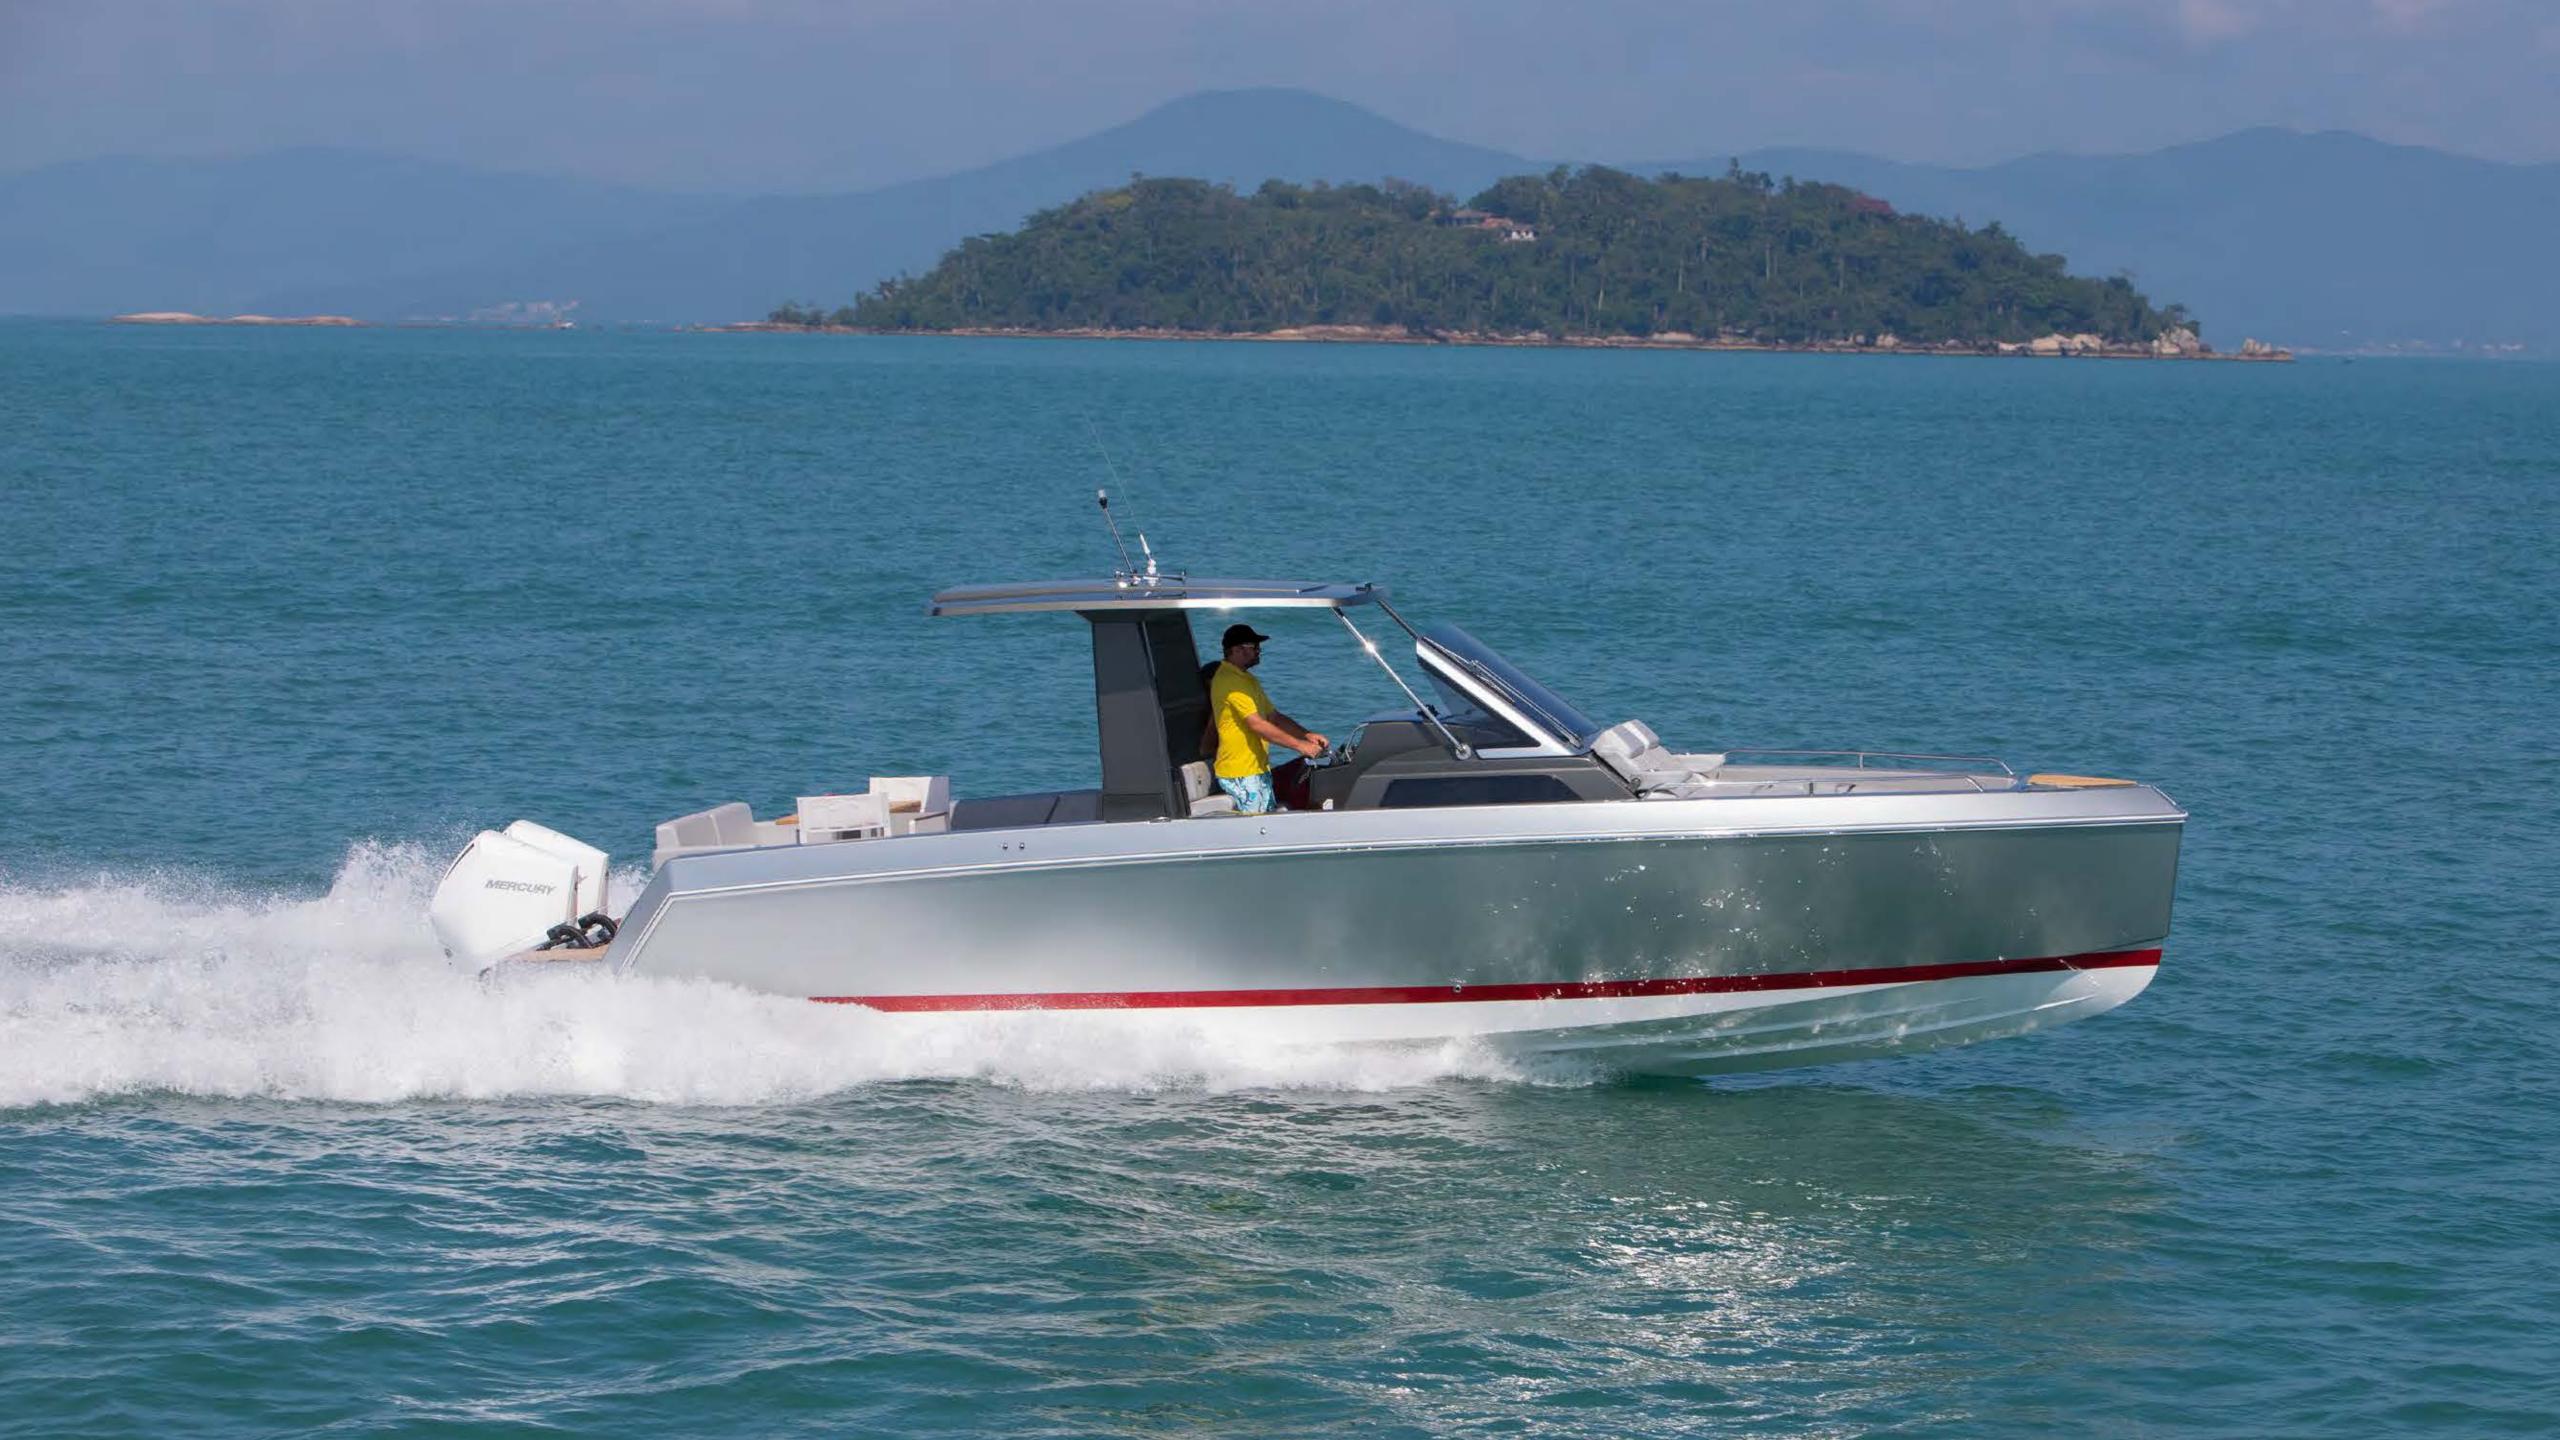

## SCHAEFER

YACHTS

Max Length.: 10.33 m (33'9")

Max. beam: 3.35 m (11')

Draught: 0.45 m (1'6")

Lightship Displacement: 4,950 kg (10,900 lbs)

Clearance: 3.70 m (12'2")

Deadrise angle at transom: 18.9°