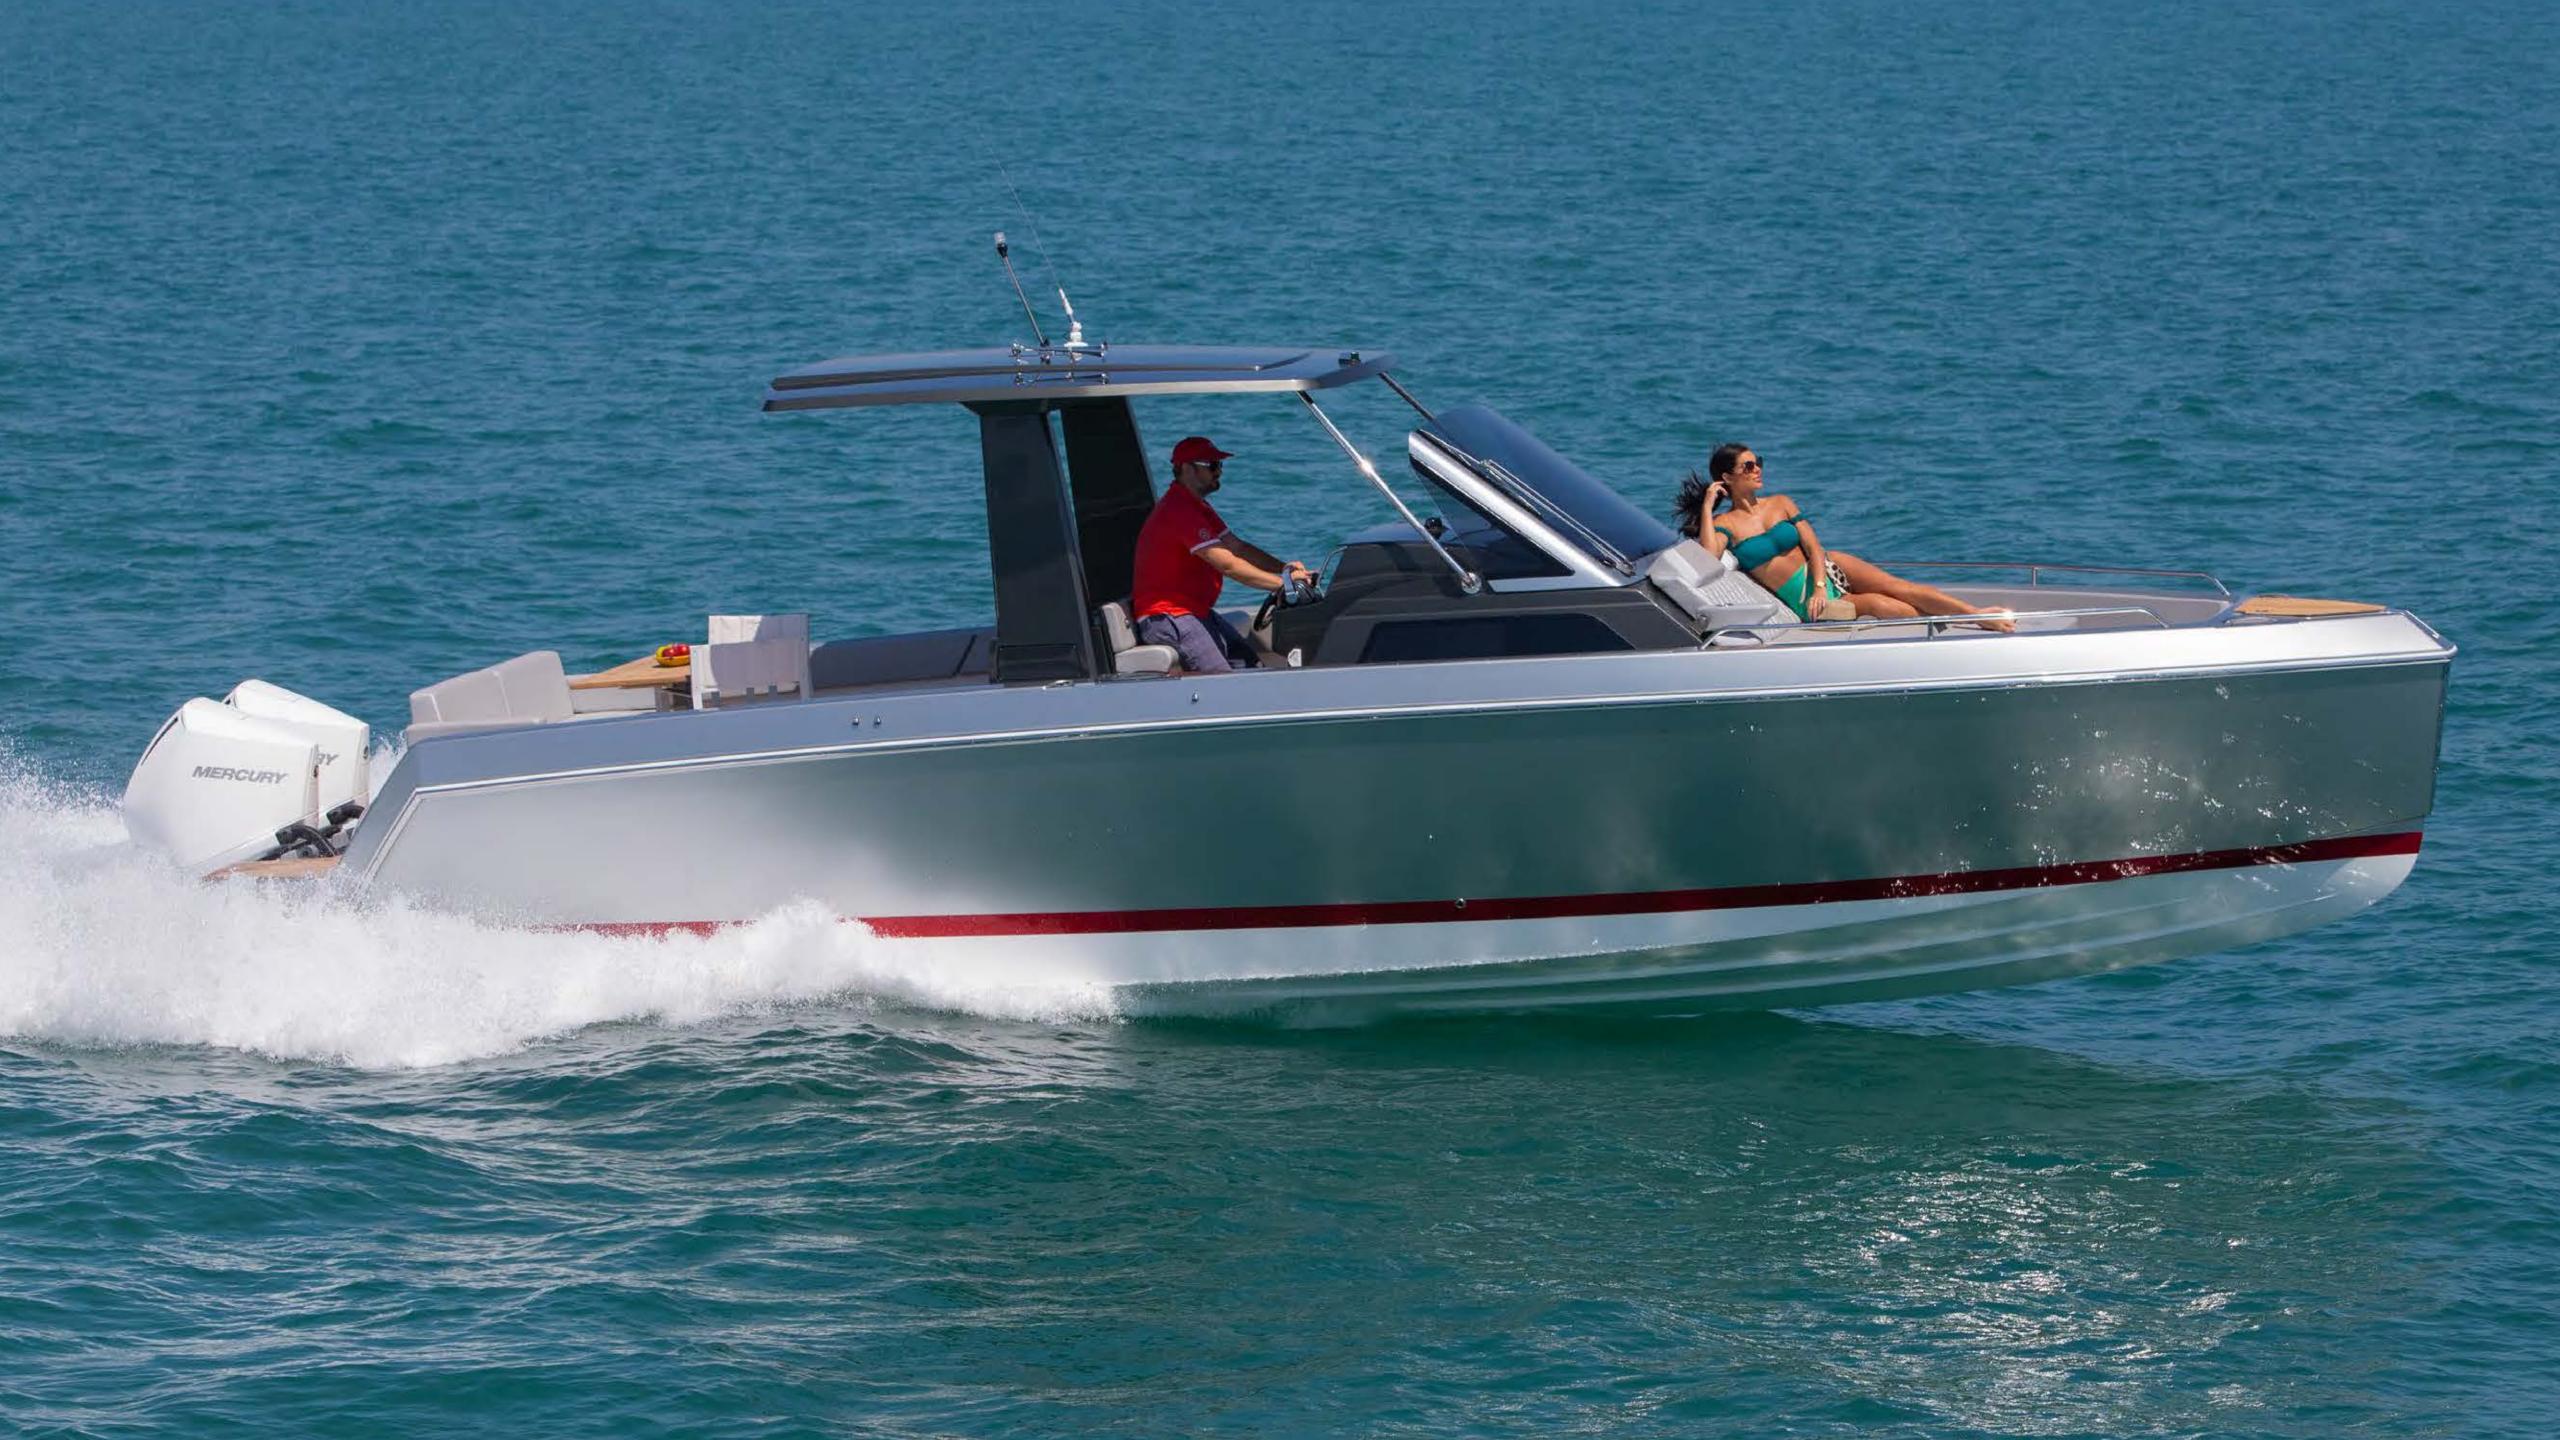

## ANINDUSTRY LEADER

Schaefer Yachts is an industry leader in the design and construction of performance yachts between 30 and 83 feet. Boasting one of the biggest and most technologically advanced shipyards in South America, Schaefer Yachts has been transforming the marine industry for over 29 years. More than three thousand boats have been delivered worldwide. The shipyard has earned an exceptional reputation for setting high quality manufacturing standards with our proprietary and highly advanced production process. The shipyard's cutting-edge technology and eagle eye for details guarantee a vast range of vessels made with extreme precision. Schaefer Yachts is proud to be a shipyard that attends to the most demanding markets in the world.

## SCHAEFER

YACHTS

Max Length.: 10.33 m (33'9")

Max. beam: 3.35 m (11')

Draught: 0.45 m (1'6")

Lightship Displacement: 4,950 kg (10,900 lbs)

Clearance: 3.70 m (12'2")

Deadrise angle at transom: 18.9°