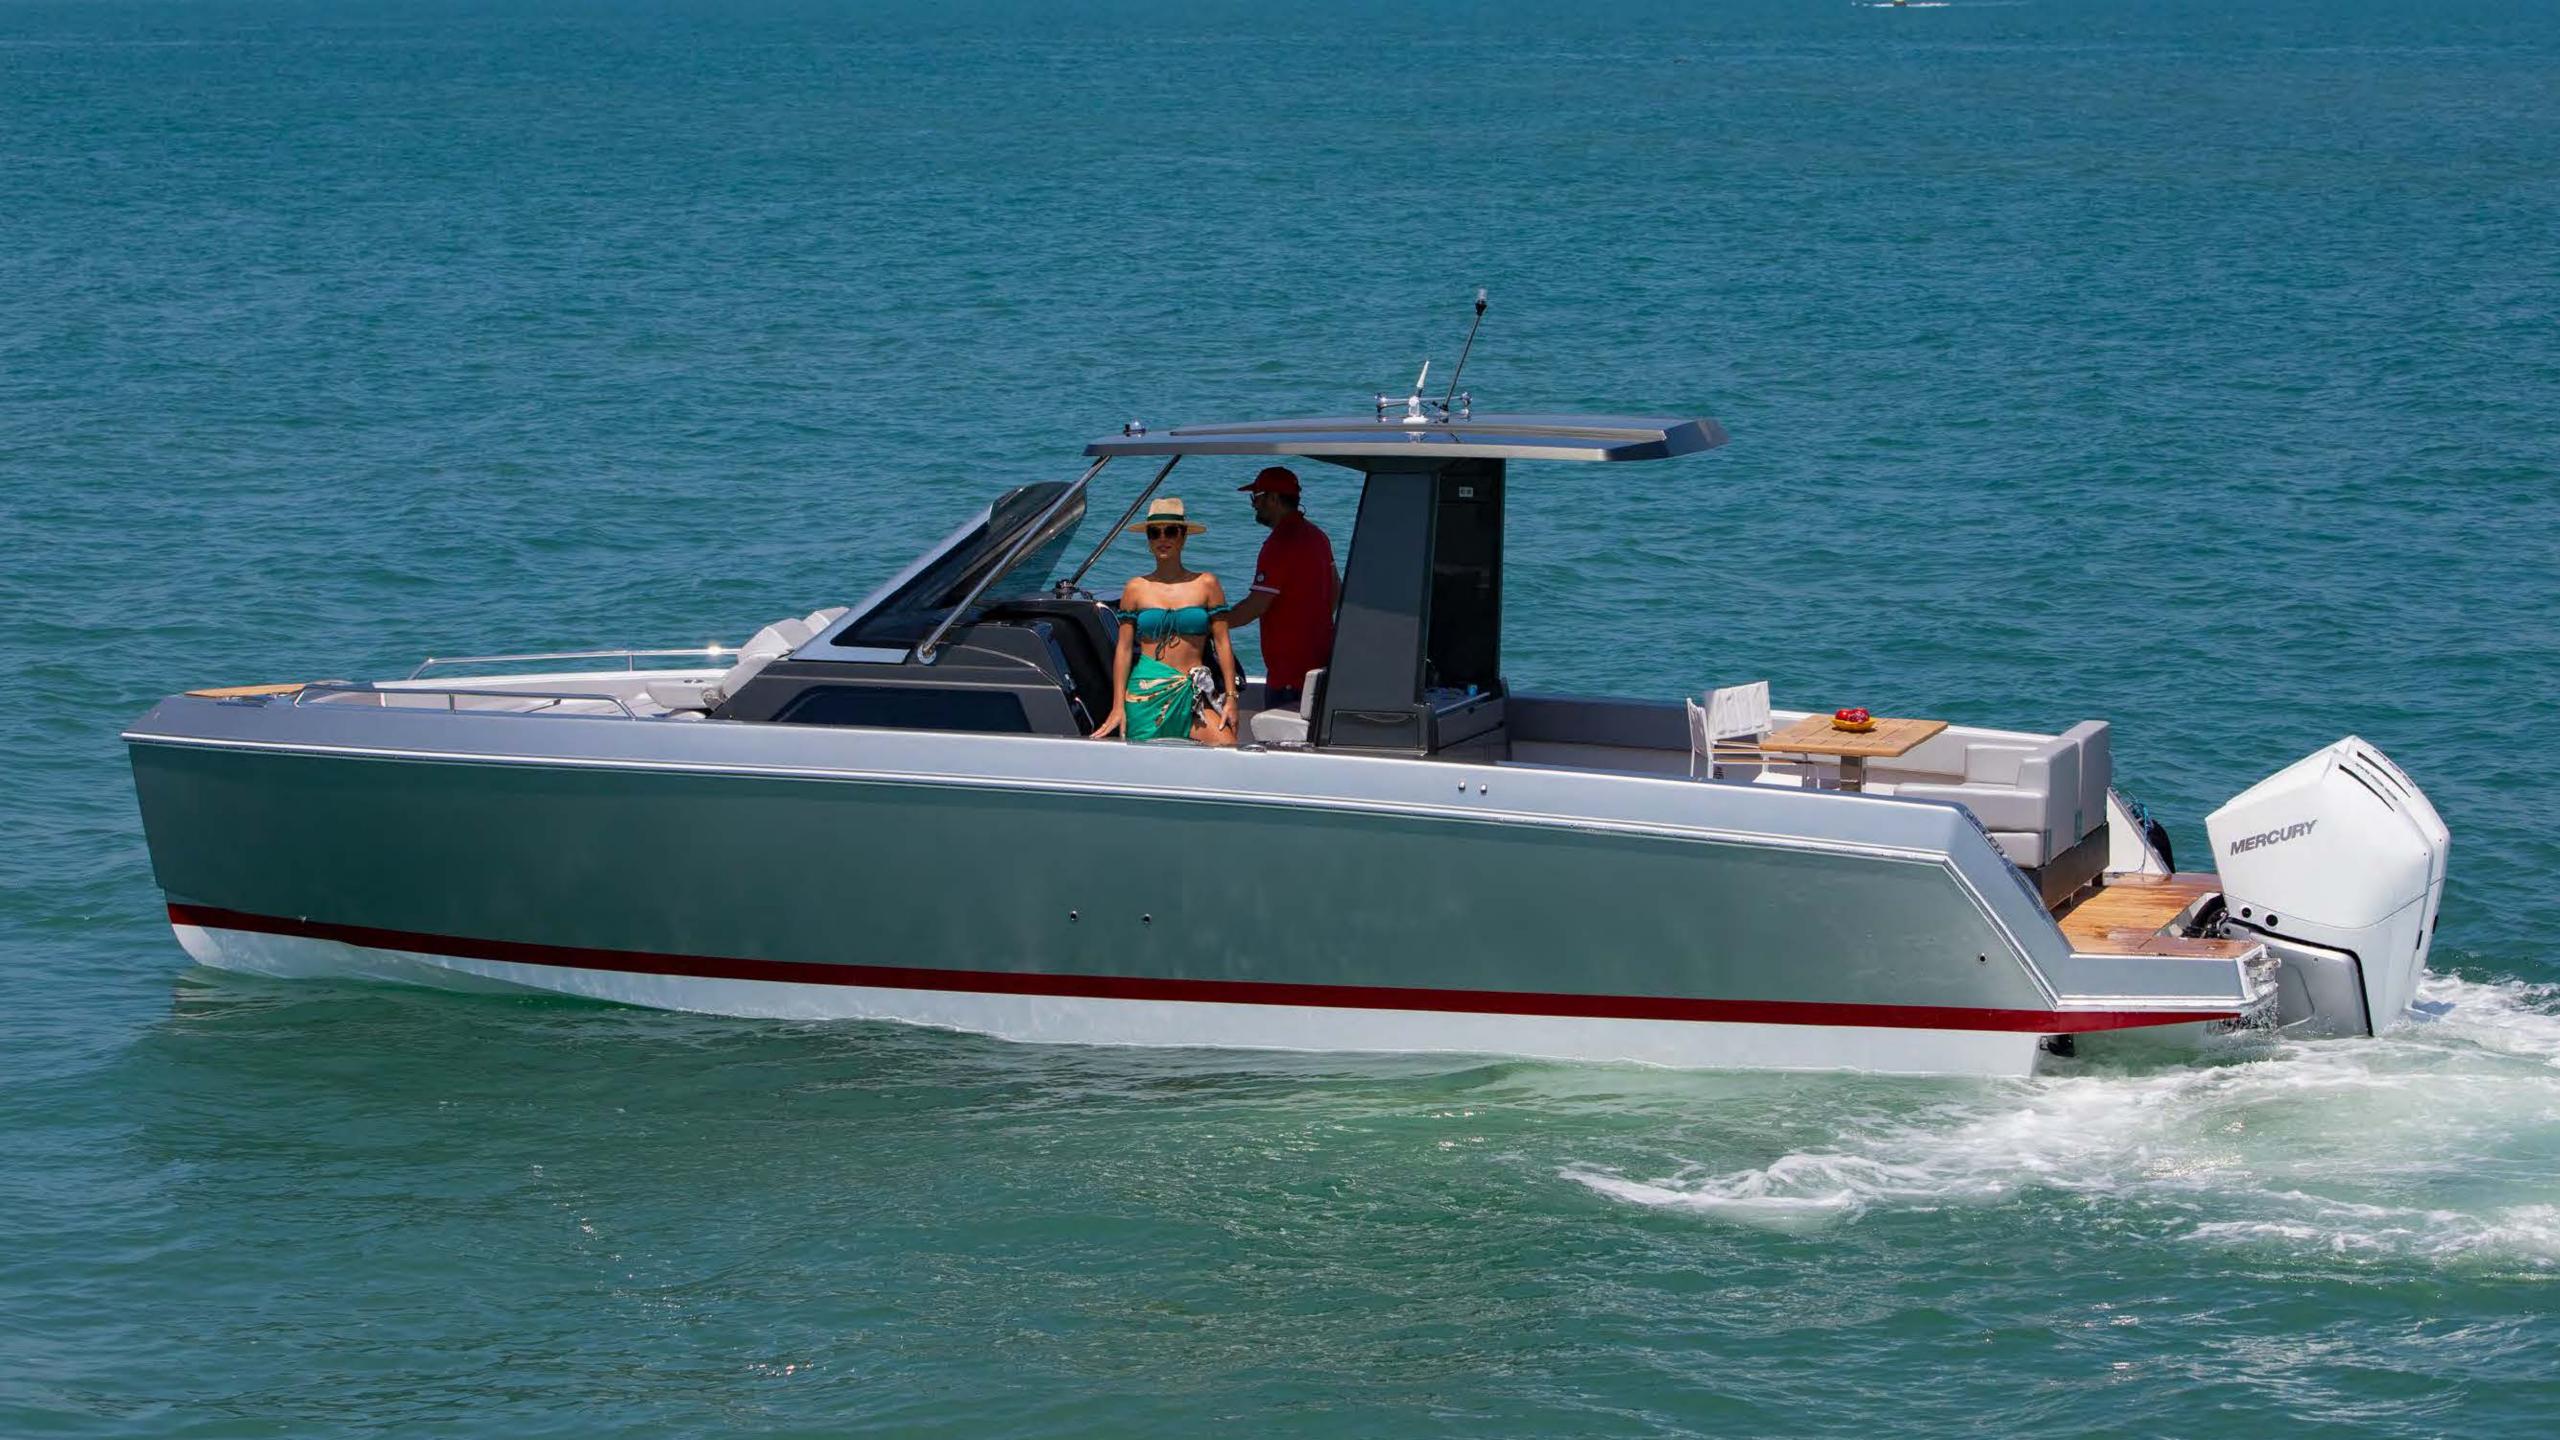

## ANINDUSTRY LEADER

Schaefer Yachts is an industry leader in the design and construction of performance yachts between 30 and 83 feet. Boasting one of the biggest and most technologically advanced shipyards in South America, Schaefer Yachts has been transforming the marine industry for over 29 years. More than three thousand boats have been delivered worldwide. The shipyard has earned an exceptional reputation for setting high quality manufacturing standards with our proprietary and highly advanced production process. The shipyard's cutting-edge technology and eagle eye for details guarantee a vast range of vessels made with extreme precision. Schaefer Yachts is proud to be a shipyard that attends to the most demanding markets in the world.

## SCHAEFER

YACHTS

Max Length.: 10.33 m (33'9")

Max. beam: 3.35 m (11')

Draught: 0.45 m (1'6")

Lightship Displacement: 4,950 kg (10,900 lbs)

Clearance: 3.70 m (12'2")

Deadrise angle at transom: 18.9°