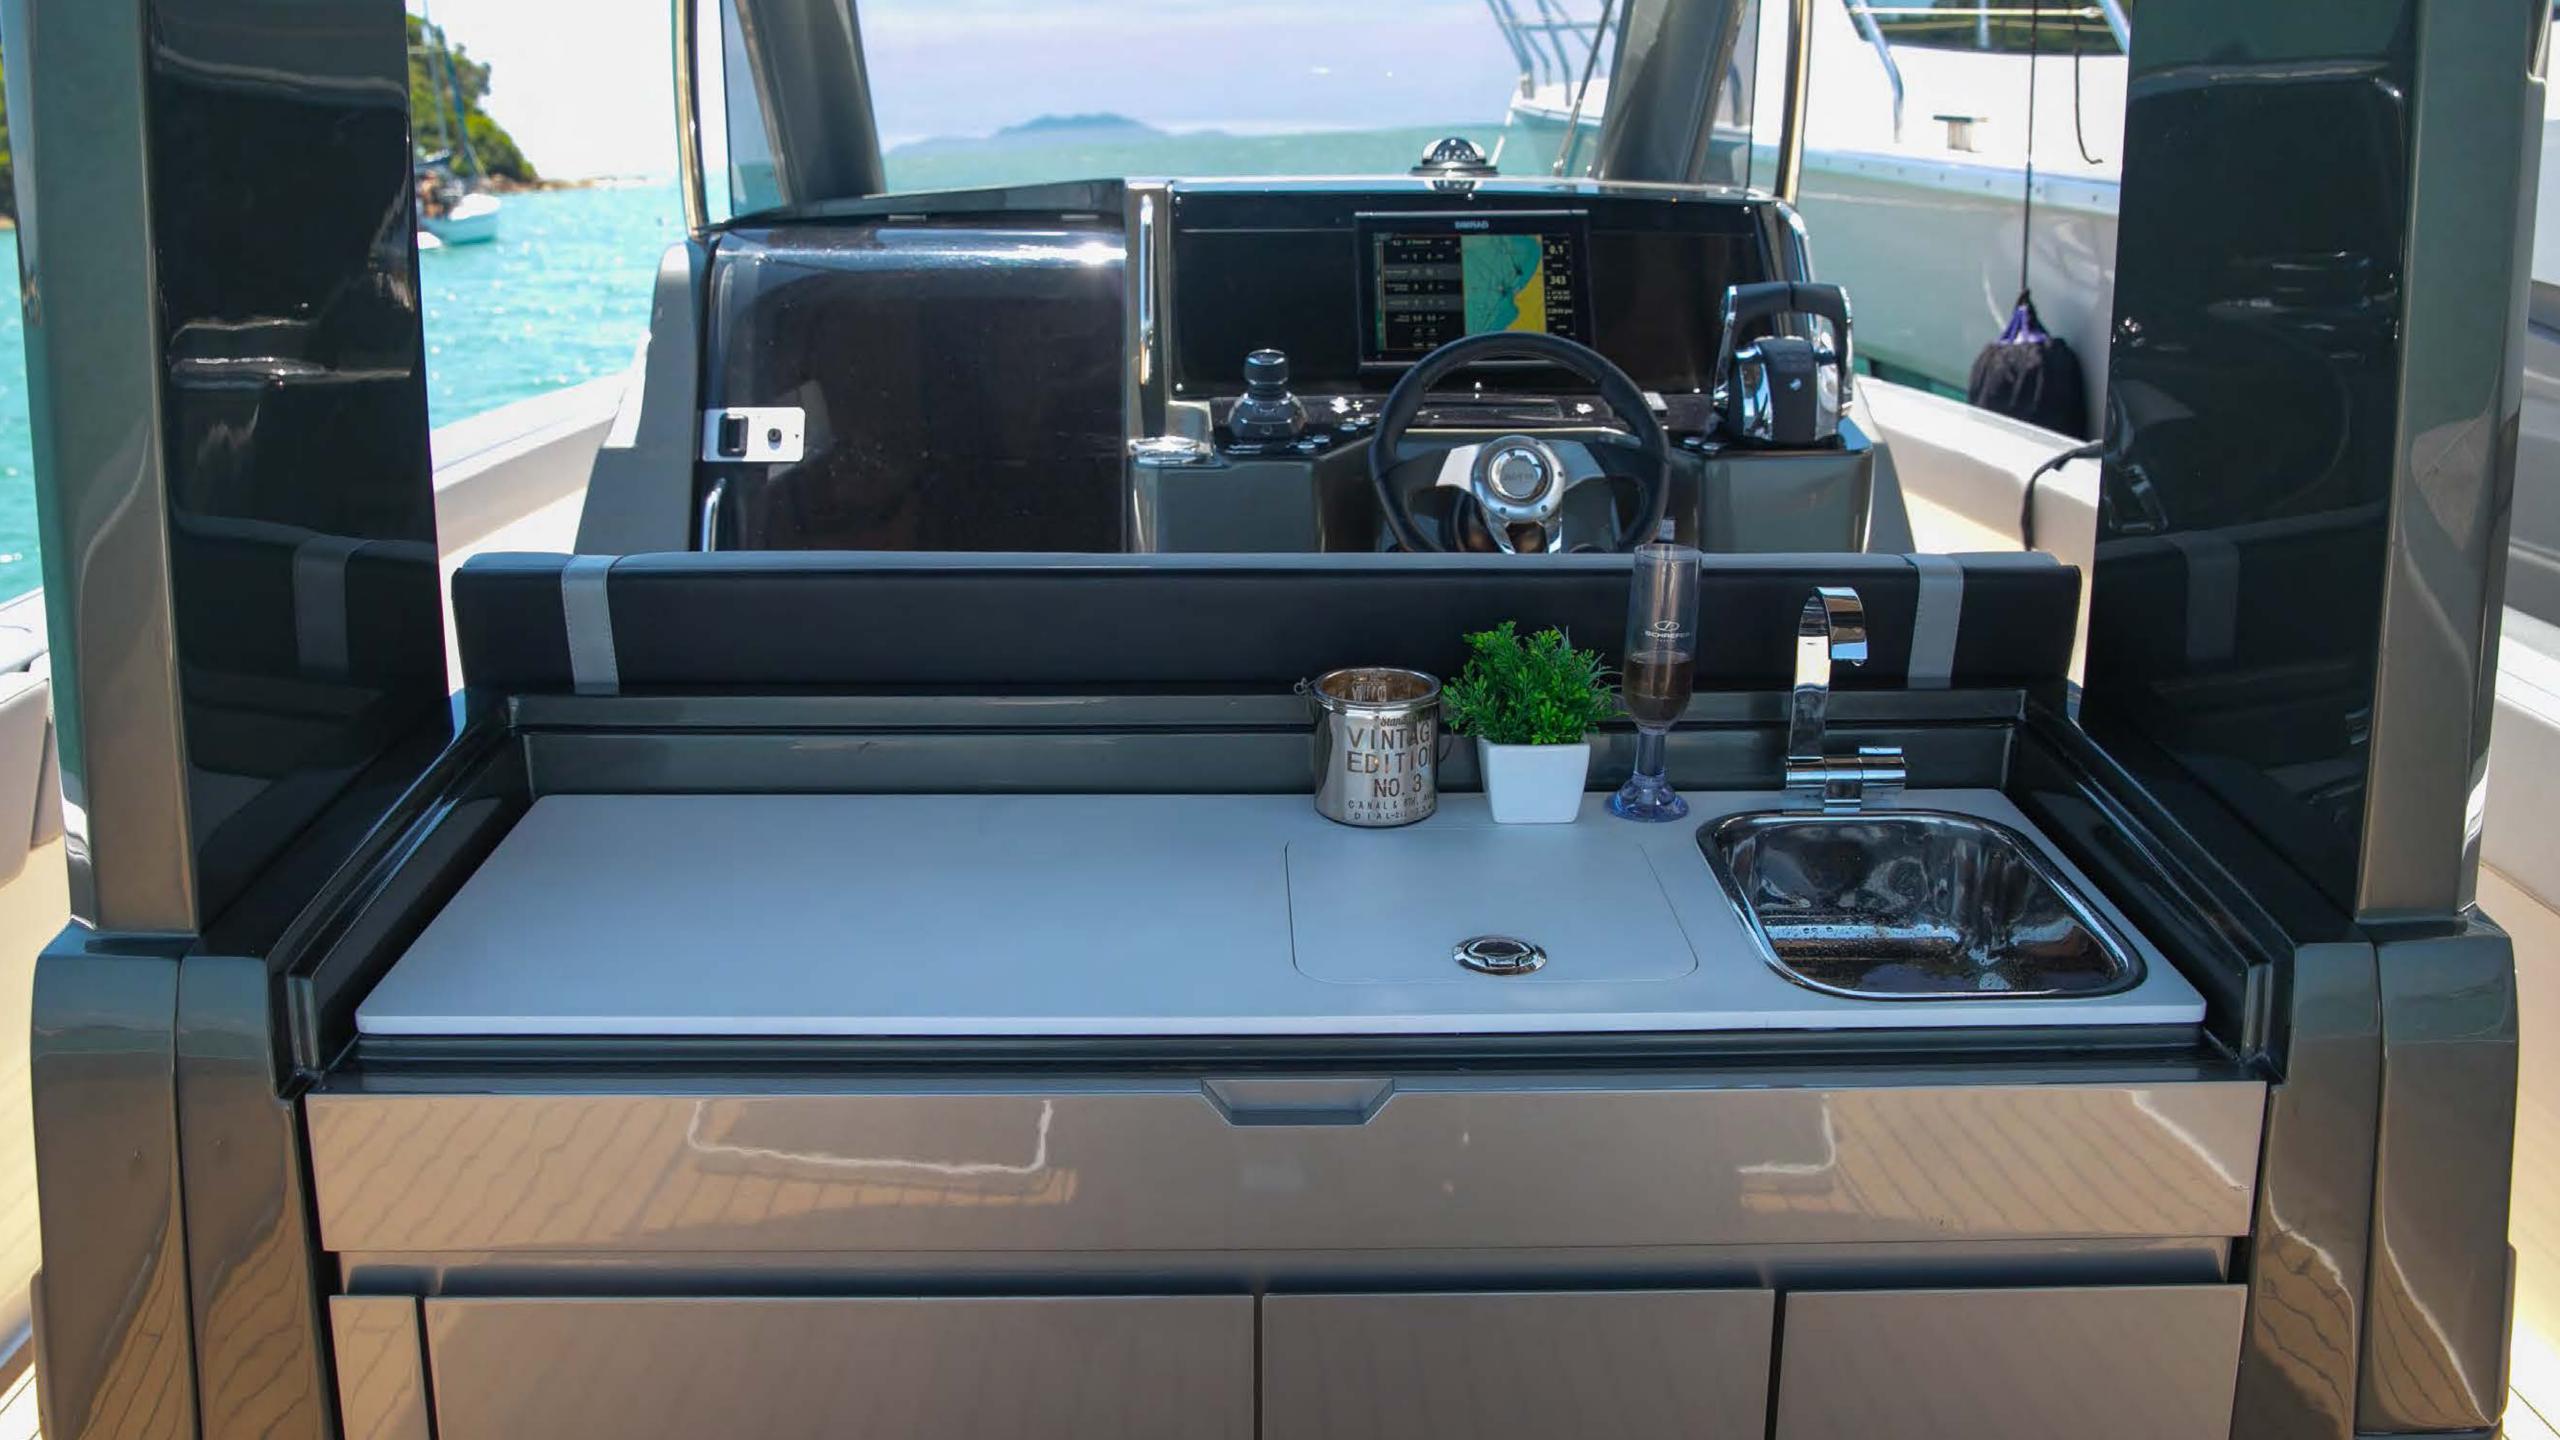

## SCHAEFER

YACHTS

Max Length.: 10.33 m (33'9")

Max. beam: 3.35 m (11')

Draught: 0.45 m (1'6")

Lightship Displacement: 4,950 kg (10,900 lbs)

Clearance: 3.70 m (12'2")

Deadrise angle at transom: 18.9°

Fresh water capacity: 150 I (40 gal)

Fuel capacity: 700 I (184 gal)

Passenger capacity: 10

Passenger cap./night: 2

Designer: Marcio Schaefer

V33 - 303 - 365 - 375 - 400 - 510

FLY - 400 - 510 - 600 - 660 - 770 - 25M