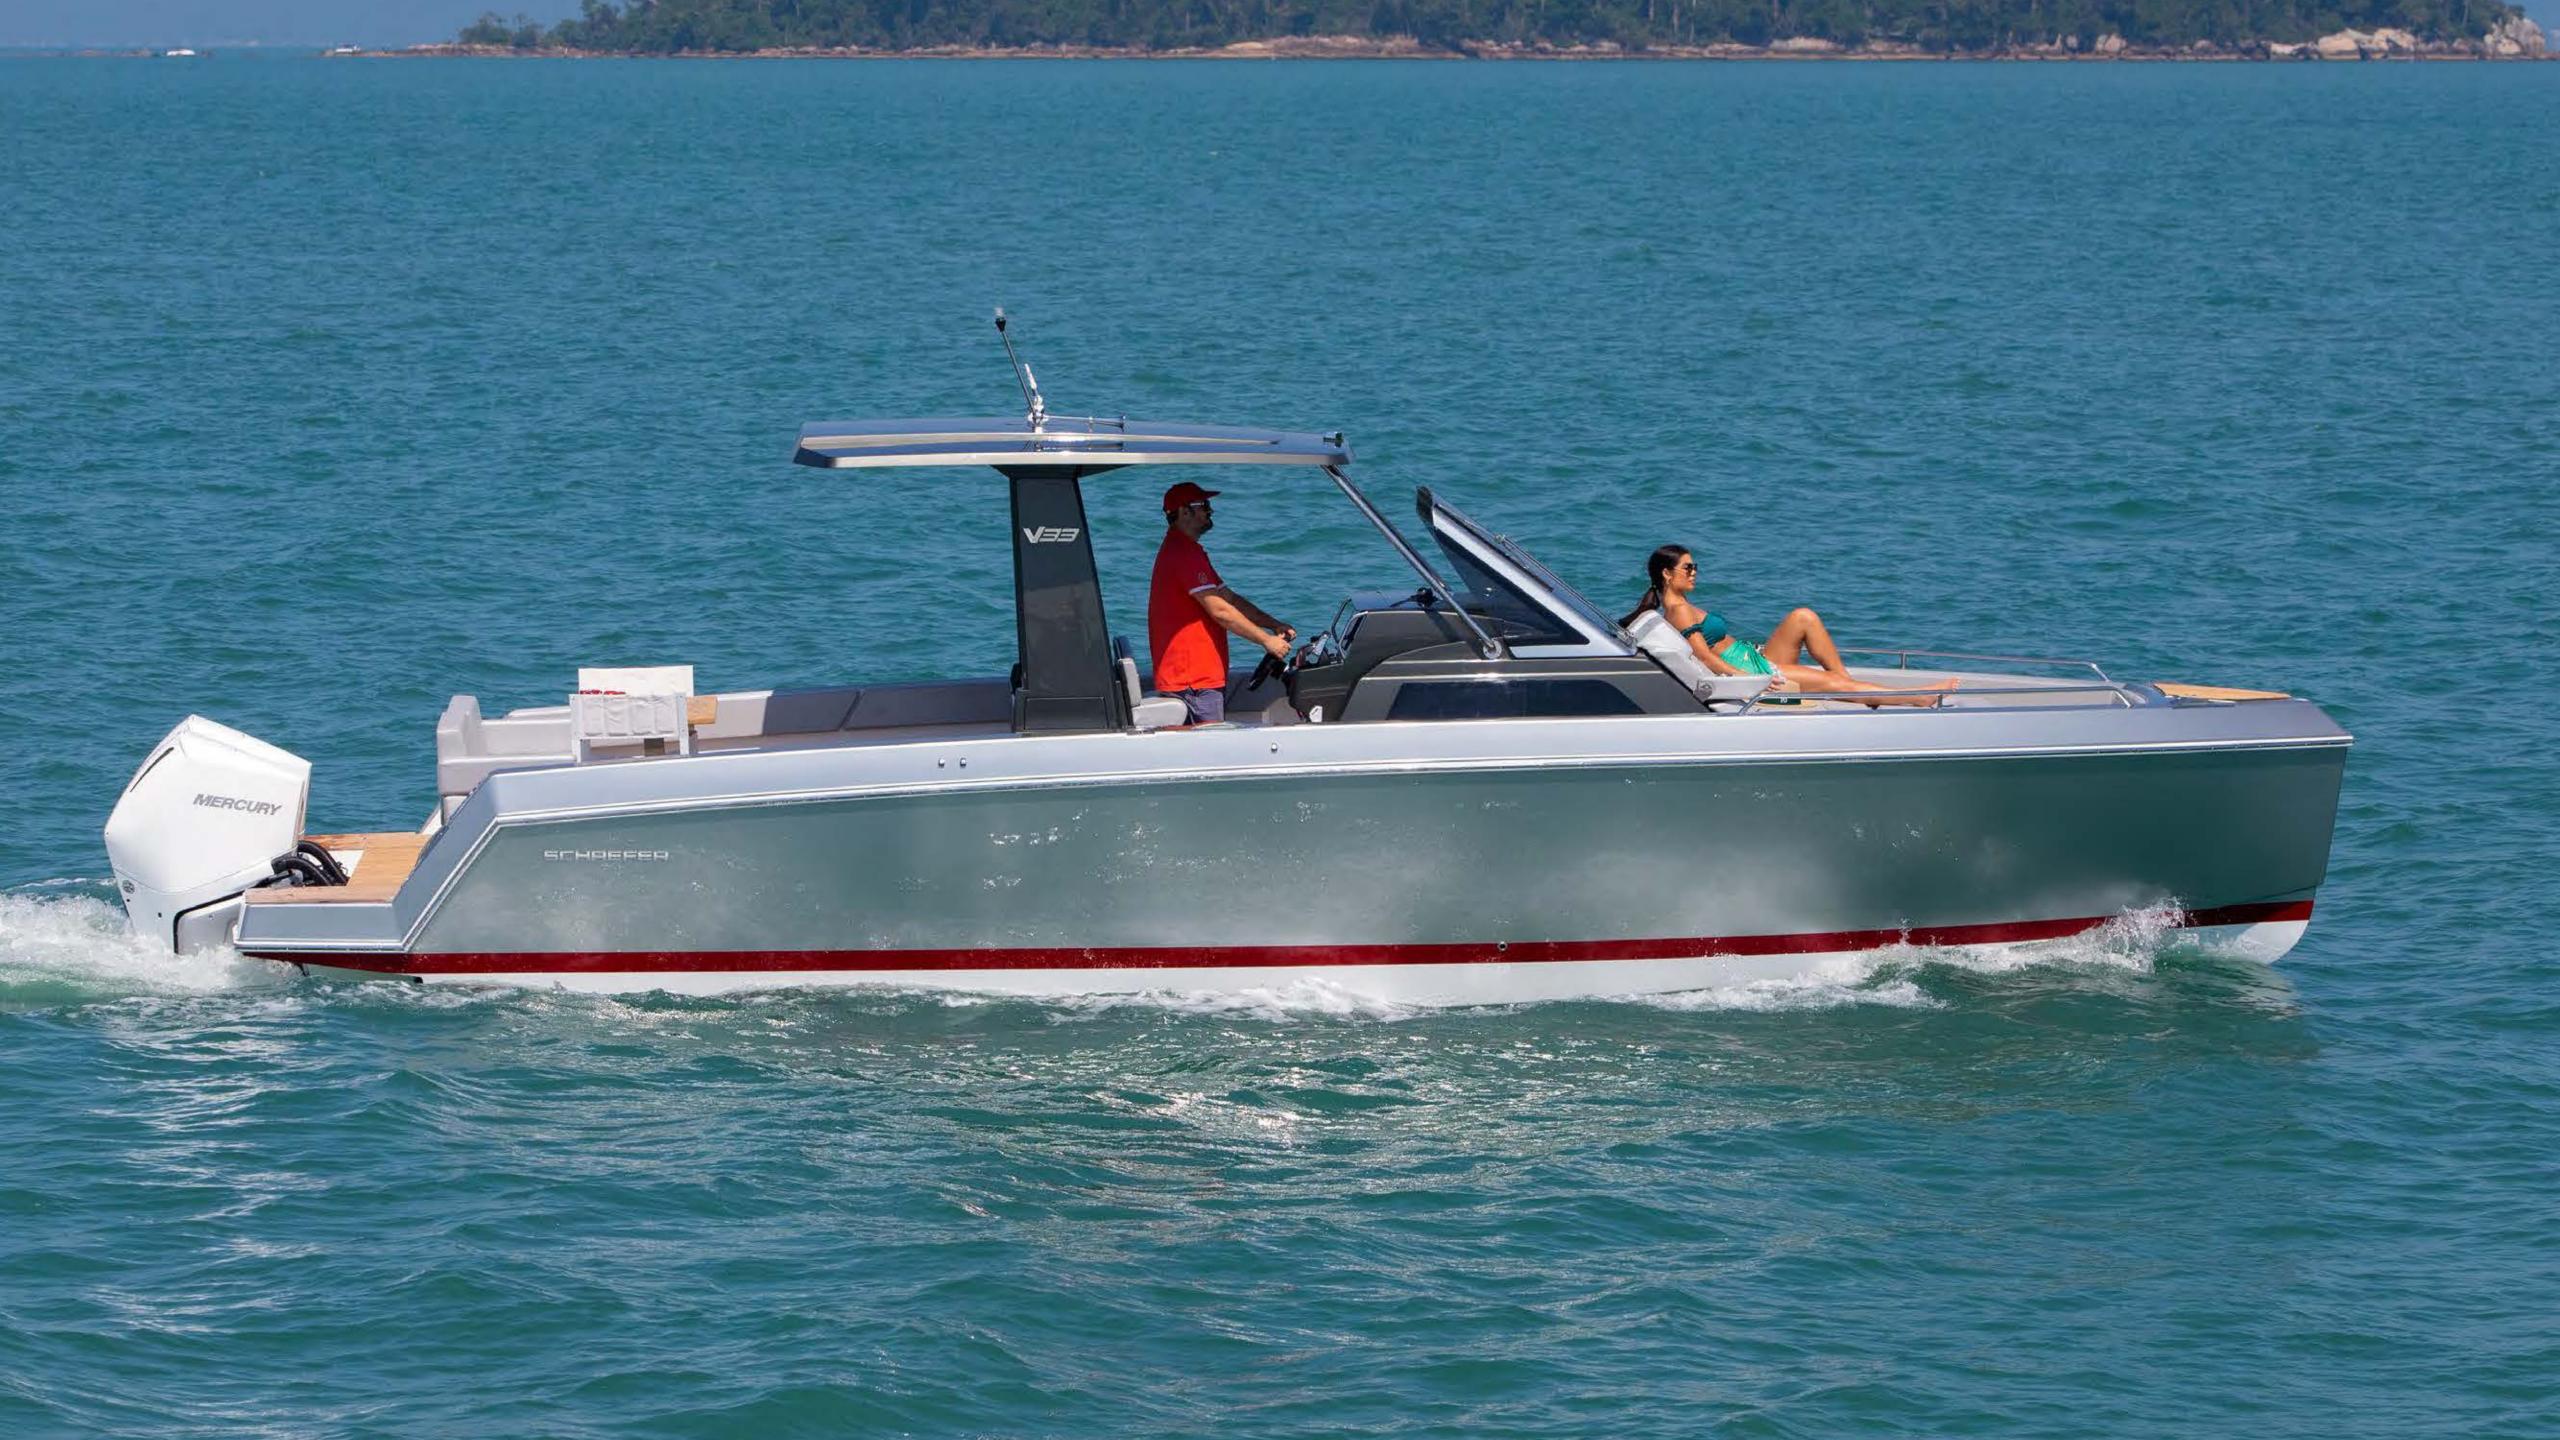

## SCHAEFER

YACHTS

Max Length.: 10.33 m (33'9")

Max. beam: 3.35 m (11')

Draught: 0.45 m (1'6")

Lightship Displacement: 4,950 kg (10,900 lbs)

Clearance: 3.70 m (12'2")

Deadrise angle at transom: 18.9°

Fresh water capacity: 150 I (40 gal)

Fuel capacity: 700 I (184 gal)

Passenger capacity: 10

Passenger cap./night: 2

Designer: Marcio Schaefer

V33 - 303 - 365 - 375 - 400 - 510

FLY - 400 - 510 - 600 - 660 - 770 - 25M