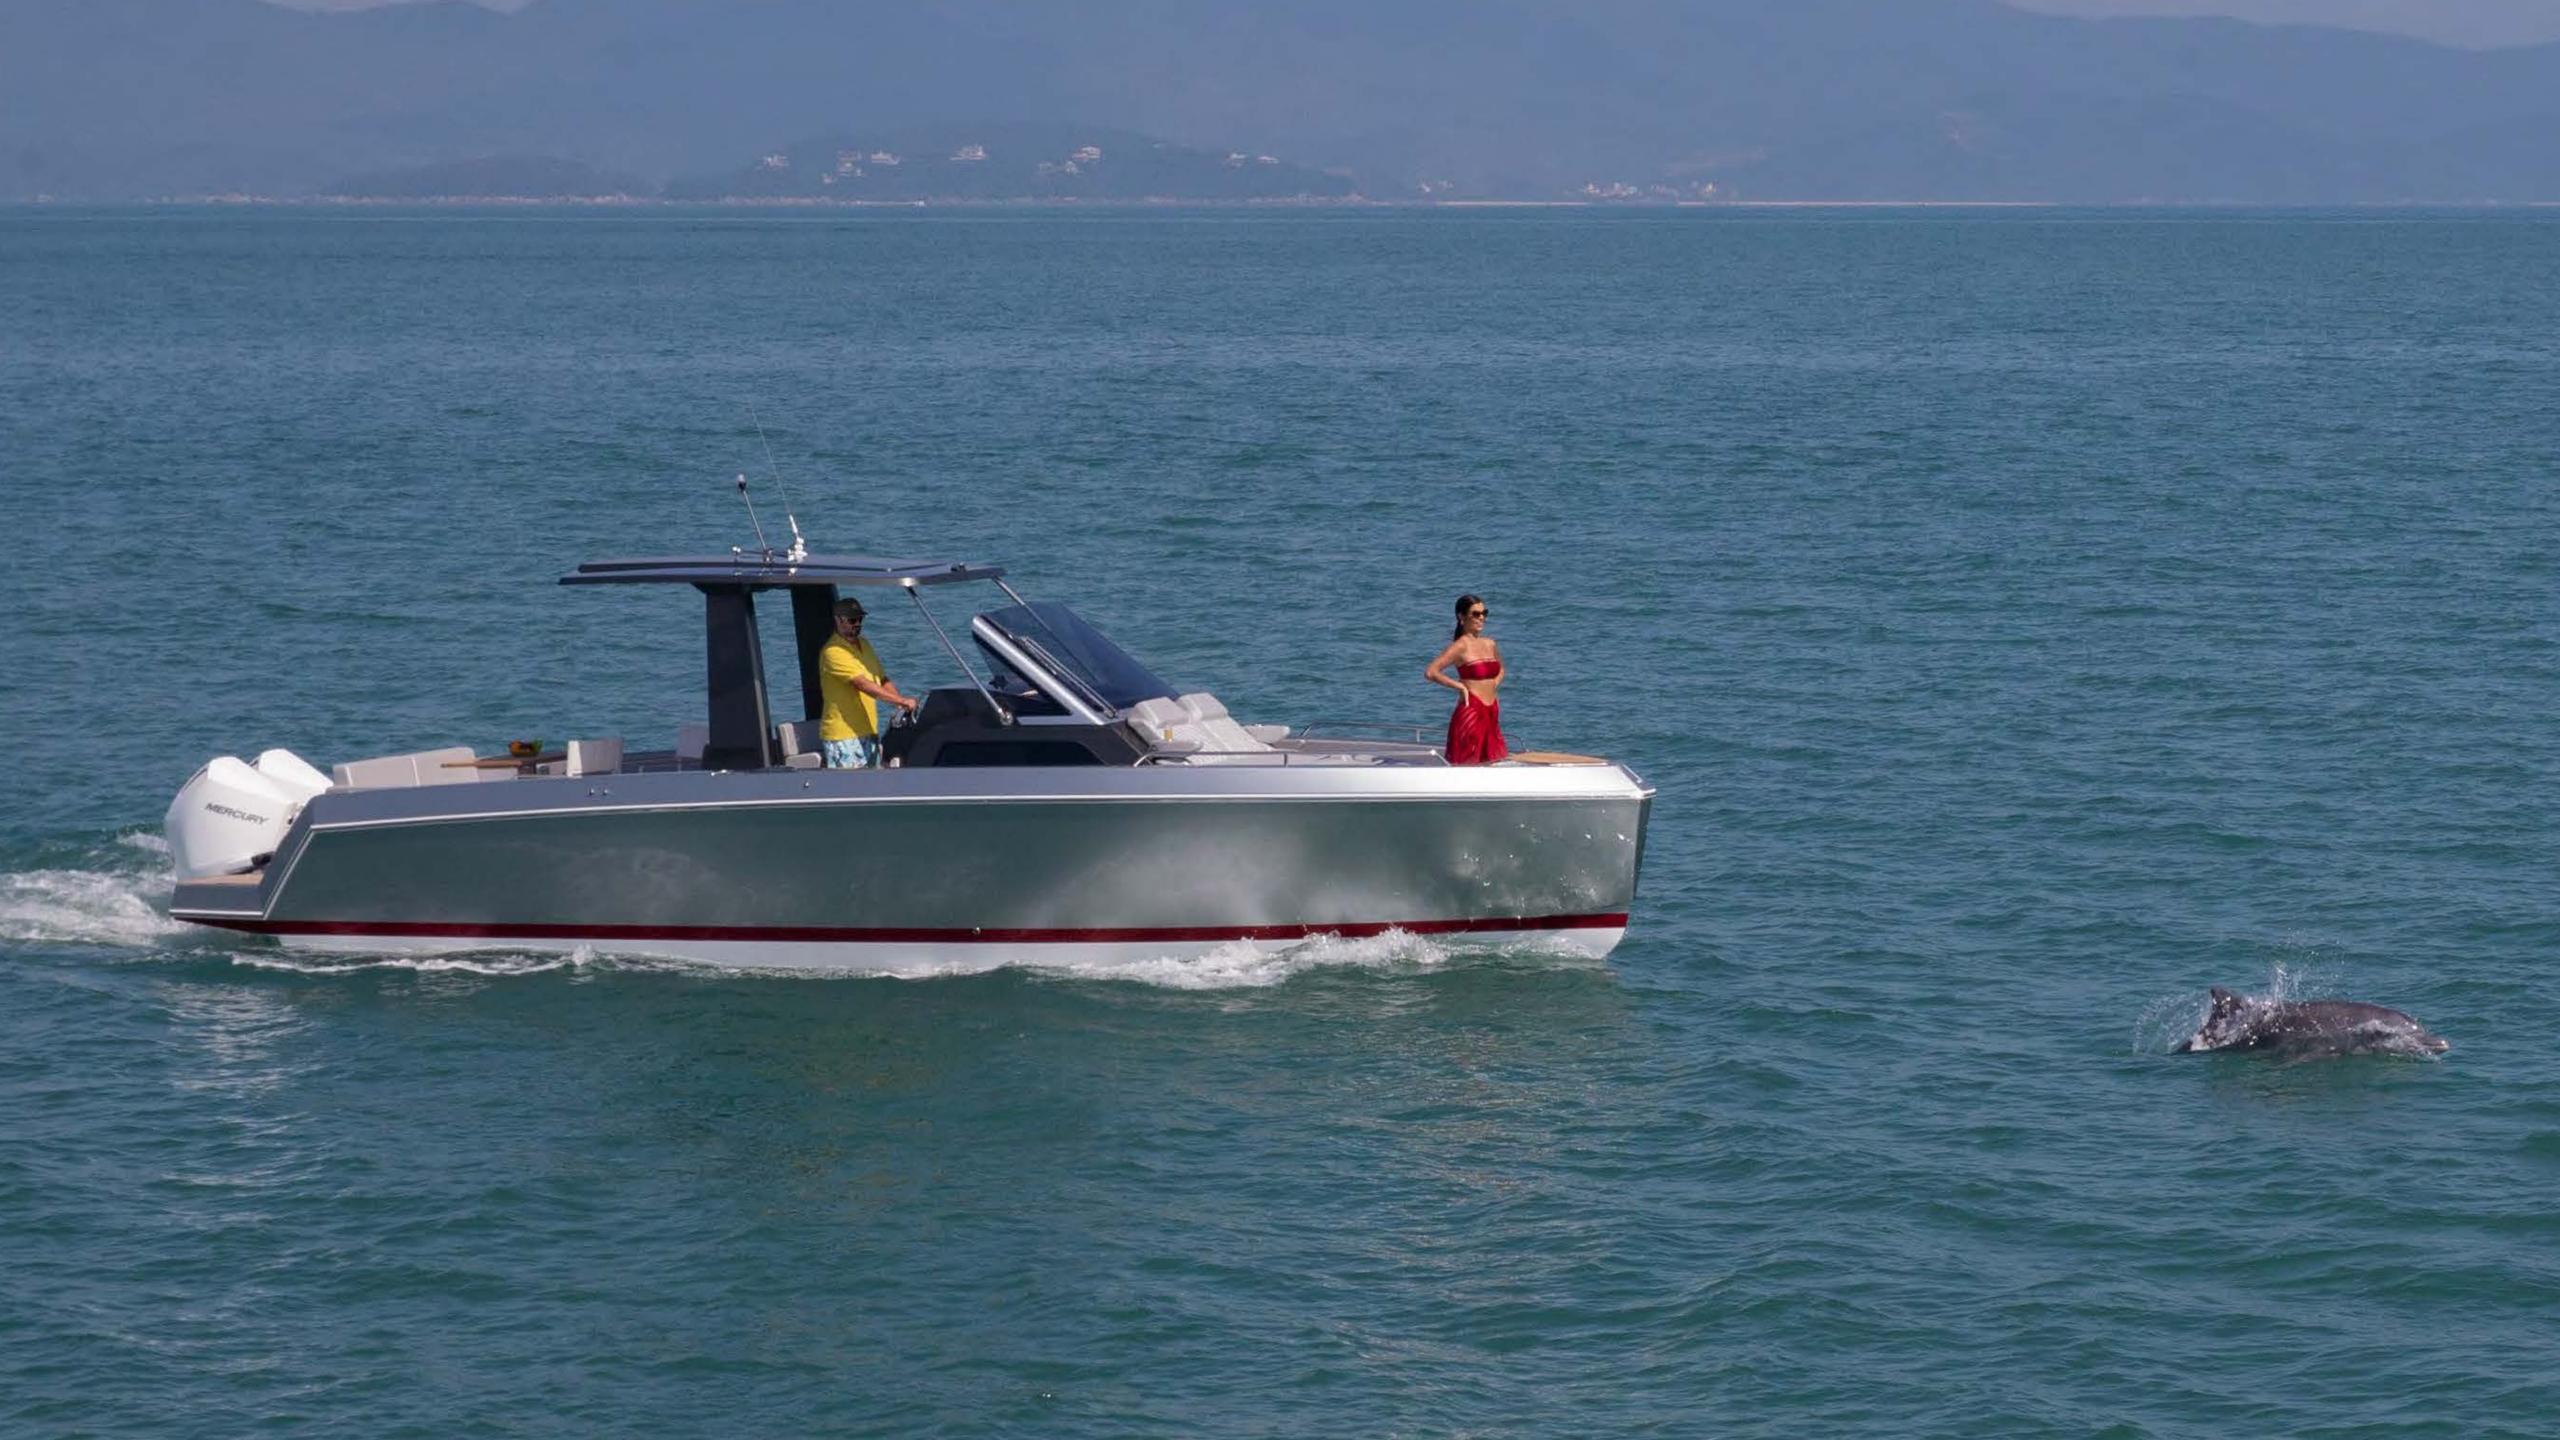

## ANINDUSTRY LEADER

Schaefer Yachts is an industry leader in the design and construction of performance yachts between 30 and 83 feet. Boasting one of the biggest and most technologically advanced shipyards in South America, Schaefer Yachts has been transforming the marine industry for over 29 years. More than three thousand boats have been delivered worldwide. The shipyard has earned an exceptional reputation for setting high quality manufacturing standards with our proprietary and highly advanced production process. The shipyard's cutting-edge technology and eagle eye for details guarantee a vast range of vessels made with extreme precision. Schaefer Yachts is proud to be a shipyard that attends to the most demanding markets in the world.

## SCHAEFER

YACHTS

Max Length.: 10.33 m (33'9")

Max. beam: 3.35 m (11')

Draught: 0.45 m (1'6")

Lightship Displacement: 4,950 kg (10,900 lbs)

Clearance: 3.70 m (12'2")

Deadrise angle at transom: 18.9°