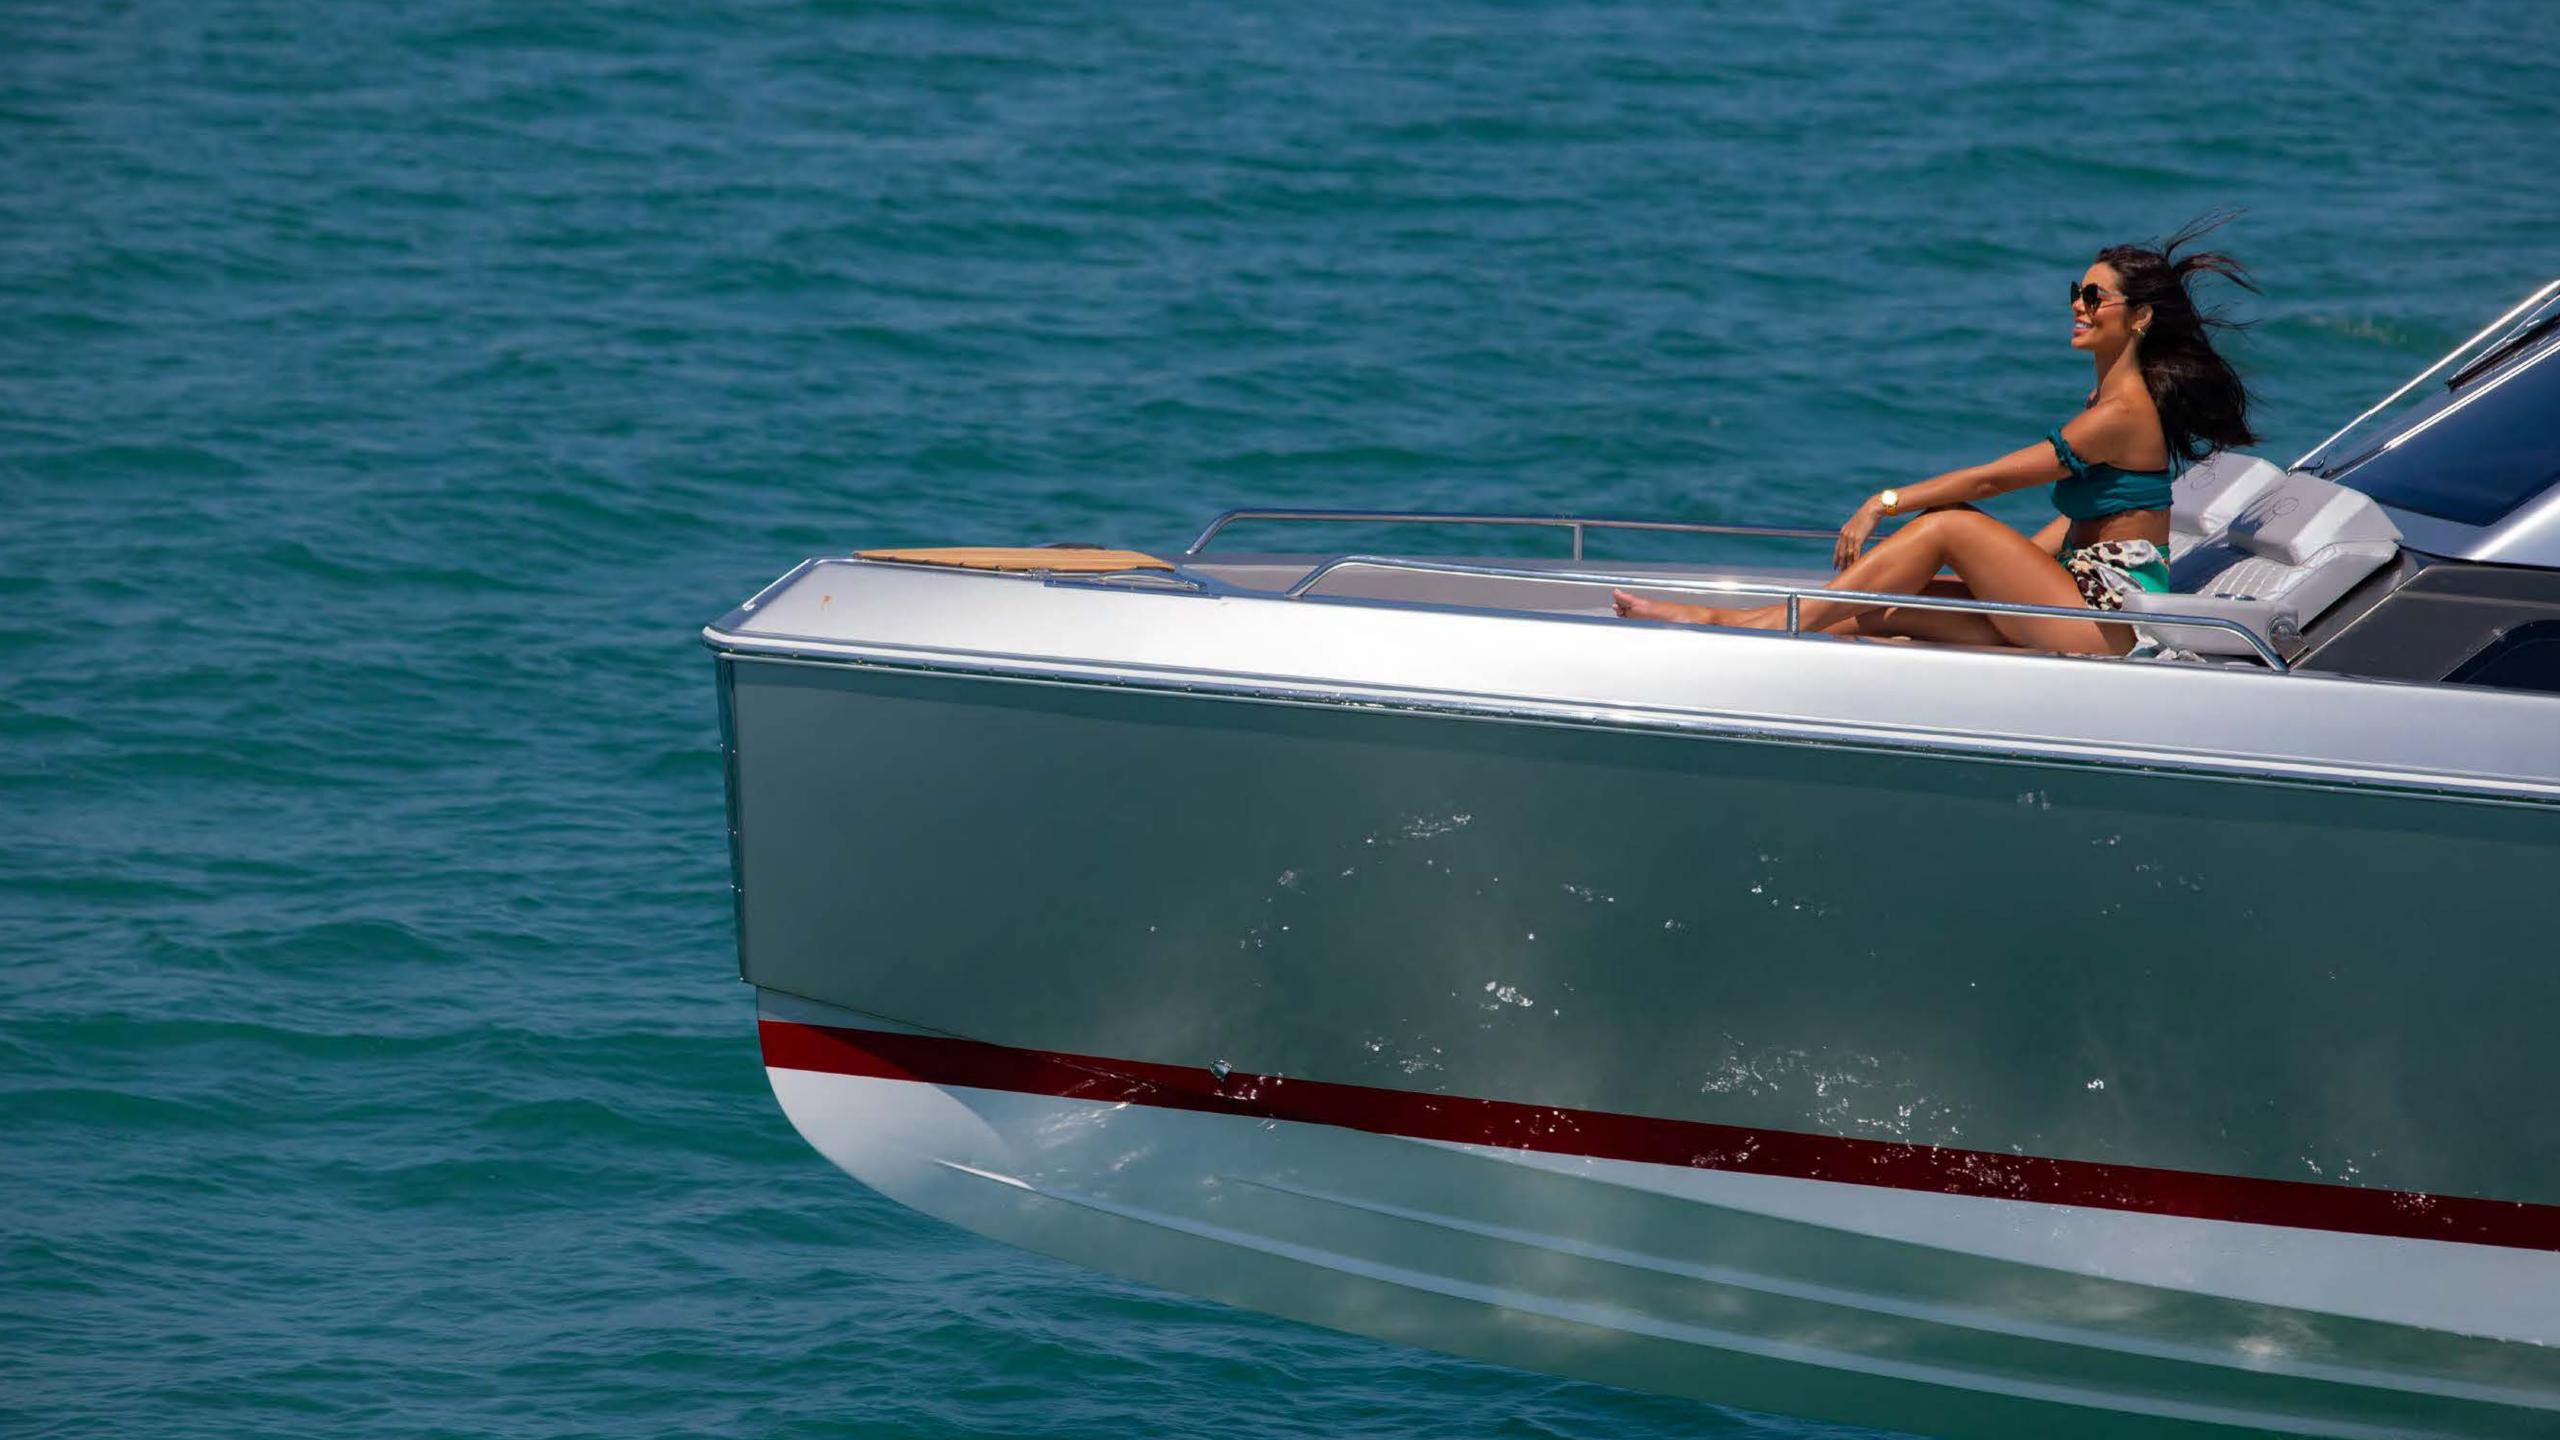

## SCHAEFER

YACHTS

Max Length.: 10.33 m (33'9")

Max. beam: 3.35 m (11')

Draught: 0.45 m (1'6")

Lightship Displacement: 4,950 kg (10,900 lbs)

Clearance: 3.70 m (12'2")

Deadrise angle at transom: 18.9°